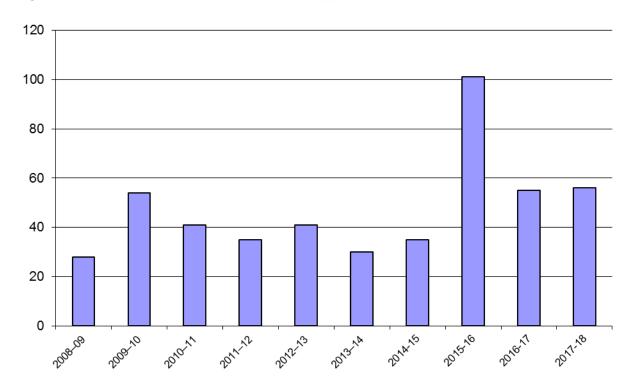

**Figure 1** shows the total number of RTI/IP access and amendment applications received over the last ten years by State Government agencies. These applications have increased between 2016-17 (14,143) and 2017-18 (14,870). These figures include both applications for information (access applications) and applications to have personal information amended on the basis it is inaccurate, incomplete, out of date or misleading (amendment applications).

NB. For the reporting period 2008-09, applications were made under the Freedom of Information Act 1992.

**Table 2** sets out the percentage of pages released in full (with no information deleted) or part (with only some information deleted) by all State Government agencies in response to access and amendment applications. These percentages are based on a comparison of the total number of pages released with the total number of pages considered when assessing applications.