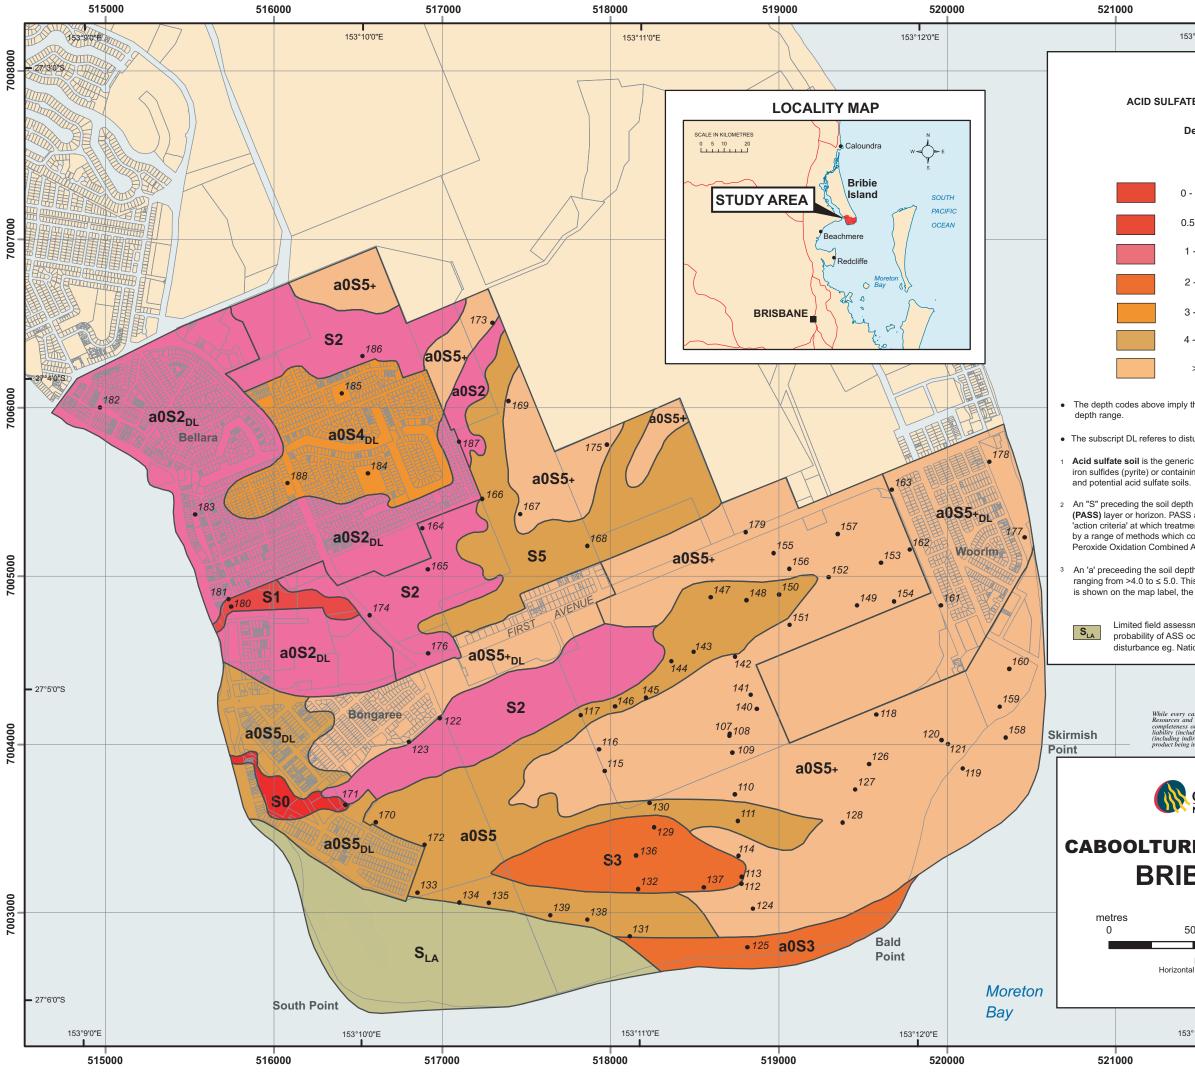

| 522000                                                                                                                                                                                                                                                                                                                                                      |                               |                                                                                                                                                                                 | 523000                                                     |            |         |
|-------------------------------------------------------------------------------------------------------------------------------------------------------------------------------------------------------------------------------------------------------------------------------------------------------------------------------------------------------------|-------------------------------|---------------------------------------------------------------------------------------------------------------------------------------------------------------------------------|------------------------------------------------------------|------------|---------|
| °13'0"E                                                                                                                                                                                                                                                                                                                                                     |                               |                                                                                                                                                                                 |                                                            | 153°14'0"E |         |
|                                                                                                                                                                                                                                                                                                                                                             | REFER                         | ENCE                                                                                                                                                                            |                                                            |            | 008000  |
| E SOILS (ASS) <sup>1</sup> ON RELATIVELY UNDISTURBED LAND                                                                                                                                                                                                                                                                                                   |                               |                                                                                                                                                                                 |                                                            |            | 20(     |
| epth                                                                                                                                                                                                                                                                                                                                                        | Depth<br>Code                 | Depth to<br>Strongly Acid<br>Layer 4 ≤5.0                                                                                                                                       | Depth to<br>Potential<br>Acid Sulfate<br>Soil <sup>2</sup> |            |         |
| 0.5m                                                                                                                                                                                                                                                                                                                                                        | 0                             | 0                                                                                                                                                                               | SO                                                         |            |         |
| - 1m                                                                                                                                                                                                                                                                                                                                                        | 1                             | 1                                                                                                                                                                               | S1                                                         |            | 00      |
| - 2m                                                                                                                                                                                                                                                                                                                                                        | 2                             | 2                                                                                                                                                                               | S2                                                         |            | 7007000 |
| - 3m                                                                                                                                                                                                                                                                                                                                                        | 3                             | 3                                                                                                                                                                               | S3                                                         |            |         |
| - 4m                                                                                                                                                                                                                                                                                                                                                        | 4                             | 4                                                                                                                                                                               | S4                                                         |            |         |
| - 5m                                                                                                                                                                                                                                                                                                                                                        | 5                             | 5                                                                                                                                                                               | S5                                                         |            |         |
| >5m                                                                                                                                                                                                                                                                                                                                                         | 5+                            | 5+                                                                                                                                                                              | S5+                                                        |            |         |
| hat a predo                                                                                                                                                                                                                                                                                                                                                 | ominance of pro               | files in the map unit fa                                                                                                                                                        | II within the nomina                                       | ated       | 000900  |
| turbed/developed land where treatment may or may not have ocured                                                                                                                                                                                                                                                                                            |                               |                                                                                                                                                                                 |                                                            |            | 100     |
|                                                                                                                                                                                                                                                                                                                                                             |                               | derived from estuarine<br>ne oxidation of sulfides                                                                                                                              |                                                            |            |         |
| n code eg. S2 indicates the probable depth to a <b>Potential Acid Sulfate Soil</b><br>are soils where the oxidisable sulfur percentage exceeds the prescribed<br>ent is required if disturbed. Testing for Oxidisable sulfur is conducted<br>commonly include - Chromium Reducible Sulfur (S <sub>CR</sub> ), and Suspension<br>Acidity and Sulfur (SPOCAS) |                               |                                                                                                                                                                                 |                                                            |            |         |
| th code eg. <b>a0S2</b> indicates a strongly acid soil layer with field pH is may or may not be the result of sulfide oxidation. Whilst the 'a' code e map unit is coloured according to the 'S' code.                                                                                                                                                      |                               |                                                                                                                                                                                 |                                                            |            | 7005000 |
| currence.                                                                                                                                                                                                                                                                                                                                                   | This is usually               | cape position where t<br>land where the preser<br>, or land where access                                                                                                        | it use precludes ar                                        | ıy         |         |
| Water makes                                                                                                                                                                                                                                                                                                                                                 | no representations a          | IER:<br>of this product, the Departme<br>r warranties about its accura<br>ose and disclaims all responsi<br>egligence) for all expenses, los<br>osts which you might incur as a | zy, reliability,                                           | 27°5'0"S • | 00      |
| naccurate or in                                                                                                                                                                                                                                                                                                                                             | complete in any way fo        | or any reason.                                                                                                                                                                  |                                                            |            | 7004000 |
| Natural Re                                                                                                                                                                                                                                                                                                                                                  | iland Gover<br>sources and Wa |                                                                                                                                                                                 |                                                            | DILS       |         |
|                                                                                                                                                                                                                                                                                                                                                             |                               |                                                                                                                                                                                 | REA                                                        |            | 00      |
| )0                                                                                                                                                                                                                                                                                                                                                          | 1,000                         |                                                                                                                                                                                 | metr<br>2,00                                               |            | 7003000 |
| Datum: GE                                                                                                                                                                                                                                                                                                                                                   |                               | ator (MGA Zone 56)<br>UM OF AUSTRALIA (GD<br>94 compliant                                                                                                                       | A94)                                                       |            |         |
| 13'0"E                                                                                                                                                                                                                                                                                                                                                      |                               |                                                                                                                                                                                 | Attachm                                                    | ent 1      |         |
| <u> </u>                                                                                                                                                                                                                                                                                                                                                    | 52200                         | 00                                                                                                                                                                              | 523                                                        | 000        |         |
|                                                                                                                                                                                                                                                                                                                                                             |                               |                                                                                                                                                                                 |                                                            |            |         |