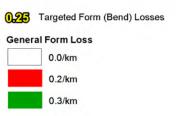

Filepath: "B:\B20702 BRCFS Hydraulics\60\_Mapping\DRG\MR2\FLD\_013\_150331\_FastModel\_BendLosses.wor"