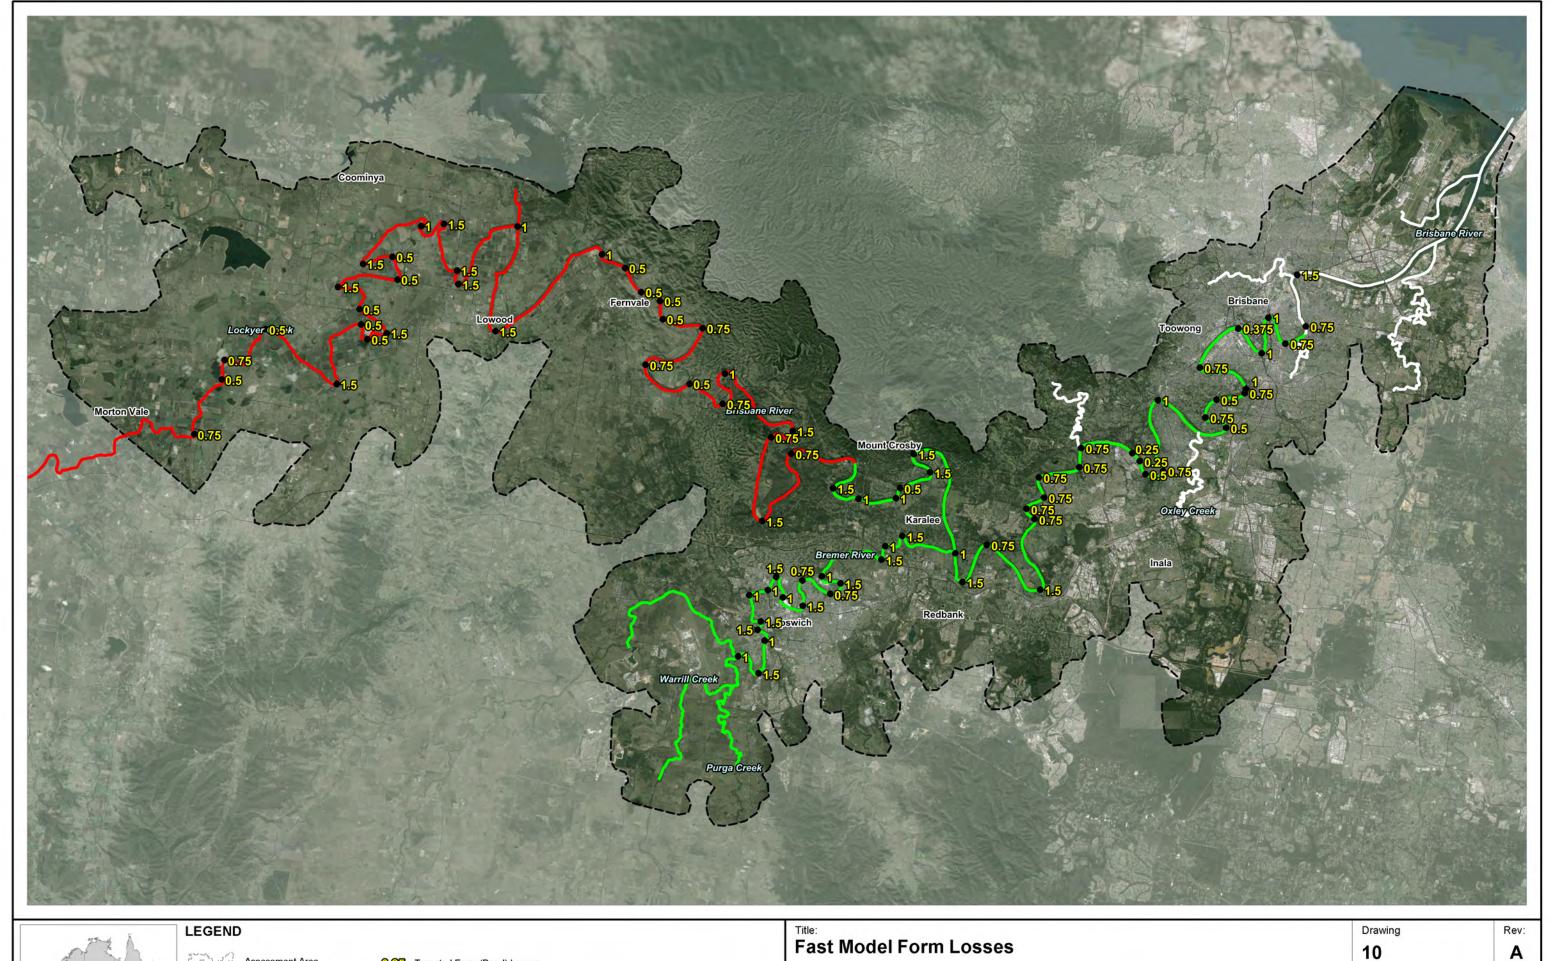

#### **Drawing Addendum**

### **Drawing Addendum**

| Drawing 1  | Gauging Station Locations                         |
|------------|---------------------------------------------------|
| Drawing 2  | River Chainages for Longitudinal Profile Plots    |
| Drawing 3  | Bathymetric Data Sources                          |
| Drawing 4  | 1974 Historical Flood Marks and Extents           |
| Drawing 5  | 2011 Historical Flood Marks and Extents           |
| Drawing 6  | 2013 Historical Flood Marks and Extents           |
| Drawing 7  | Modelled Hydraulic Structure Locations            |
| Drawing 8  | Hypothetical Flood used in Fast Model Development |
| Drawing 9  | Fast Model Layout                                 |
| Drawing 10 | Fast Model Form Losses                            |

Filepath: "B:\B20702 BRCFS Hydraulics\60\_Mapping\DRG\MR2\FLD\_013\_150331\_FastModel\_BendLosses.wor"