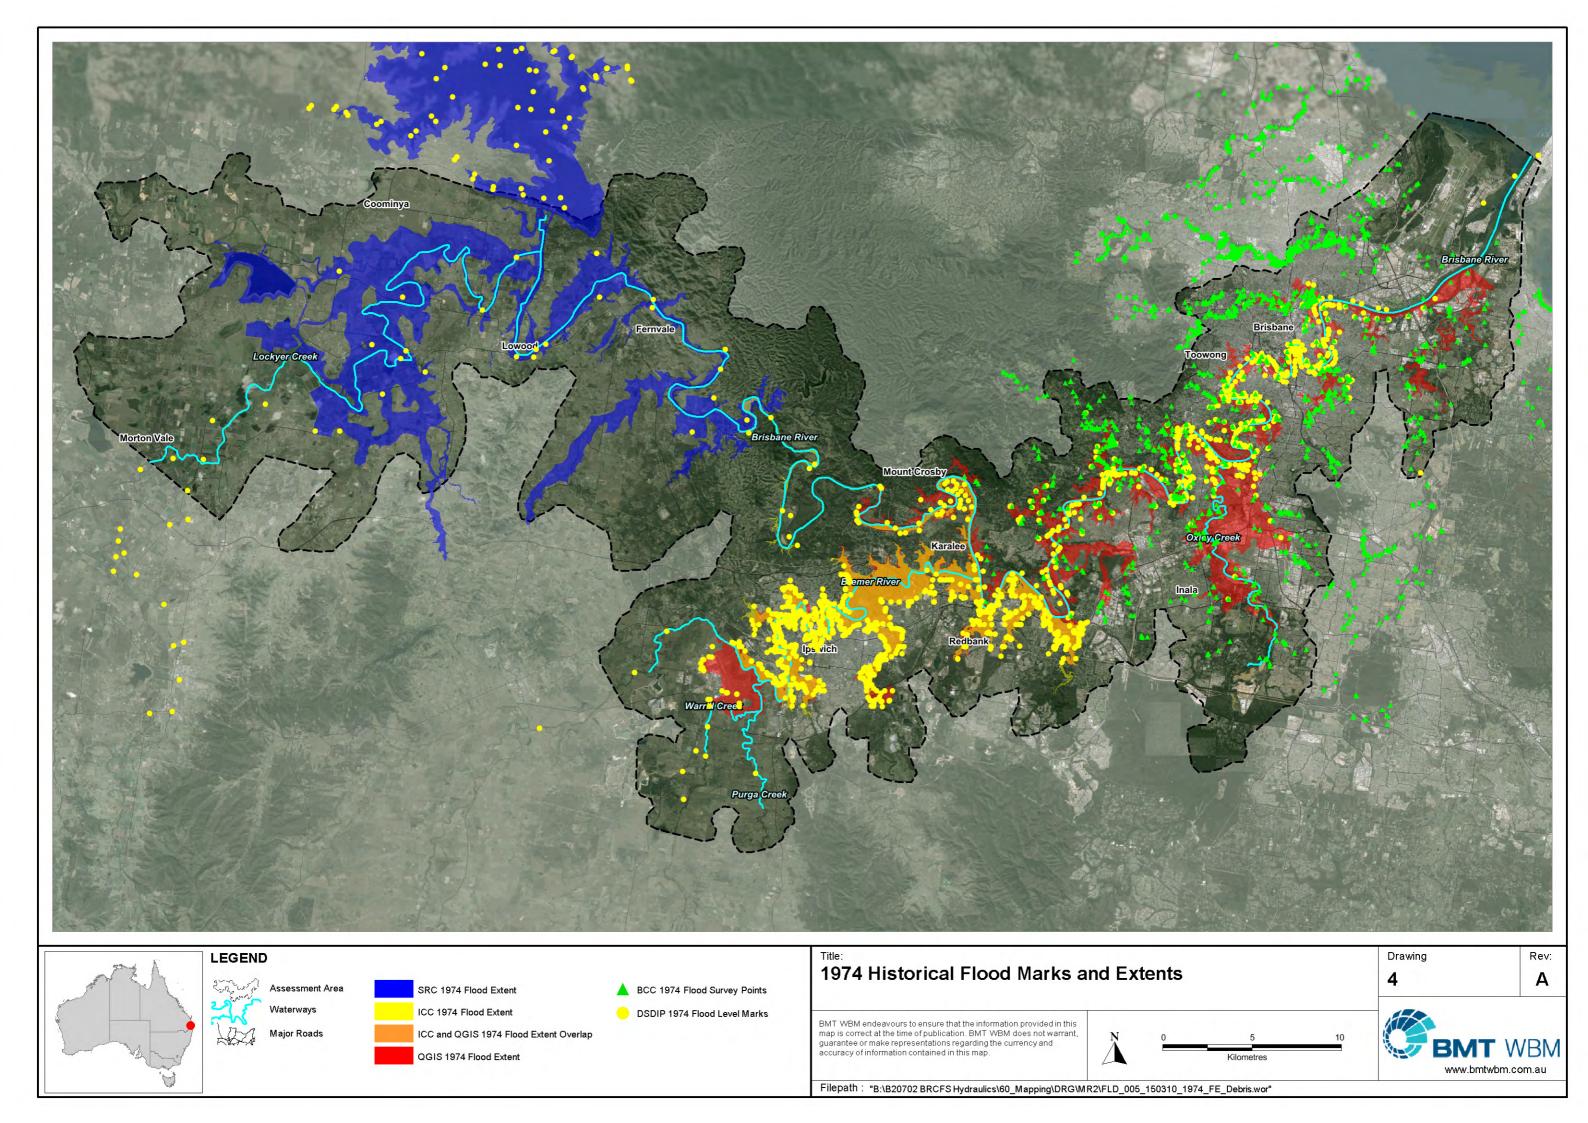

Filepath: "B:\B20702 BRCFS Hydraulics\60\_Mapping\DRG\MR2\FLD\_006\_150310\_2013\_FE\_Debris.wor"

BMT WBM endeavours to ensure that the information provided in this map is correct at the time of publication. BMT WBM does not warrant, guarantee or make representations regarding the currency and accuracy of information contained in this map.