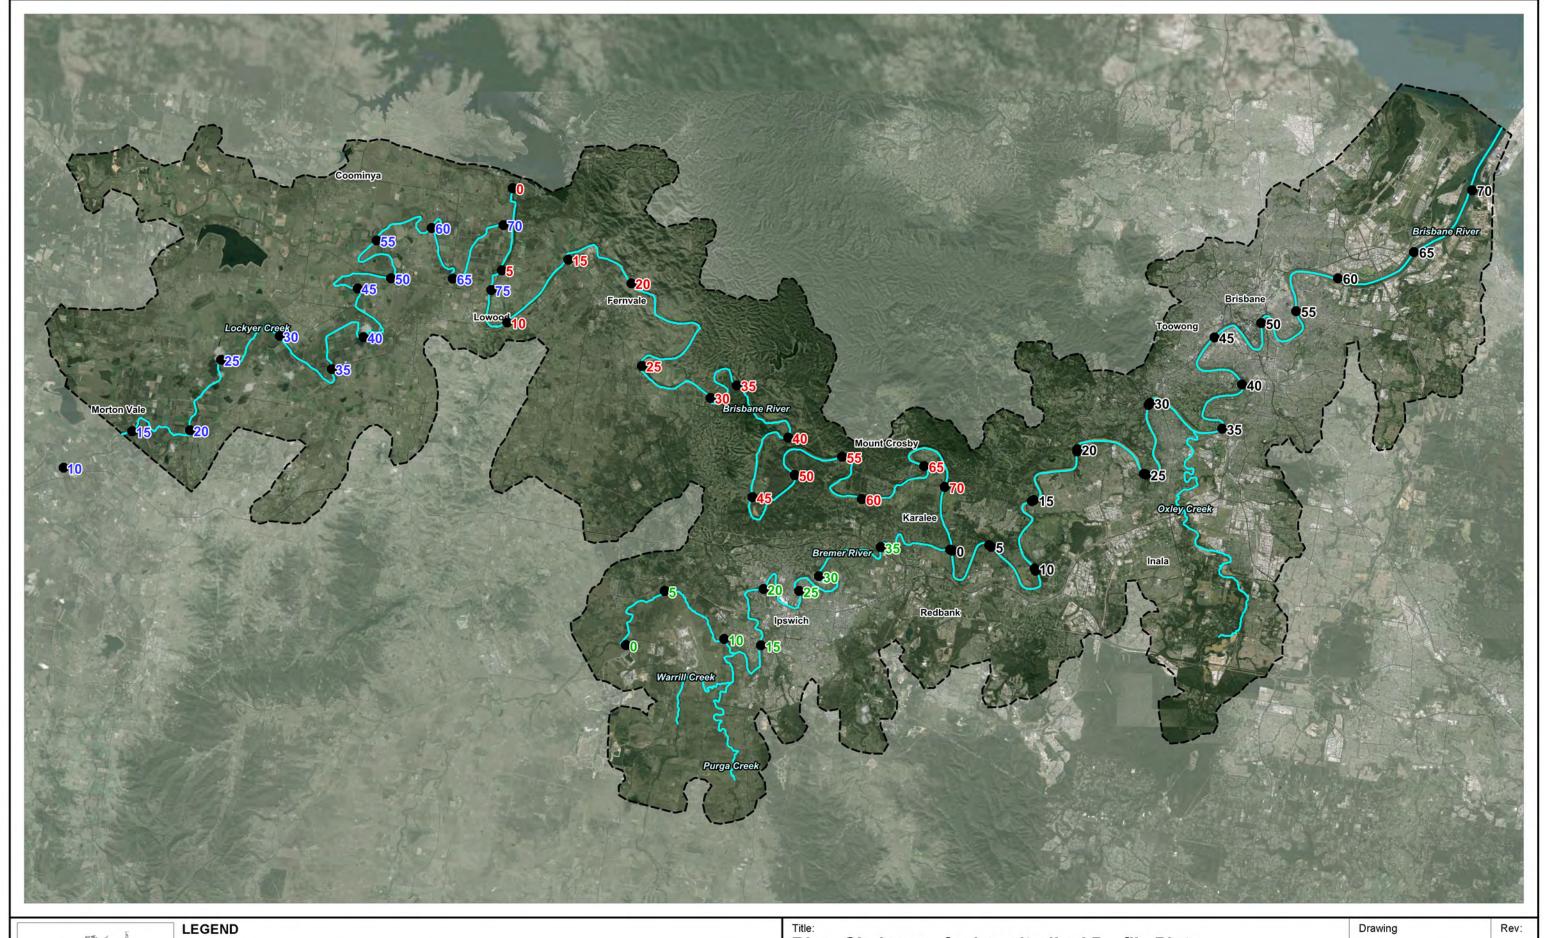

# Assessment Area Waterways Major Roads Gauging Station Location Brisbane City Gauging Station Name

## Gauging Station Locations

BMT WBM endeavours to ensure that the information provided in this map is correct at the time of publication. BMT WBM does not warrant, guarantee or make representations regarding the currency and accuracy of information contained in this map.

Filepath: "B:\B20702 BRCFS Hydraulics\60\_Mapping\DRG\MR2\FLD\_016\_150331\_GaugingLocations.wor"

Assessment A
Waterways
Major Roads

Lockyer Creek Chainage (km)

15 Mid Brisbane River Chainage (km)
15 Lower Brisbane River Chainage (km)