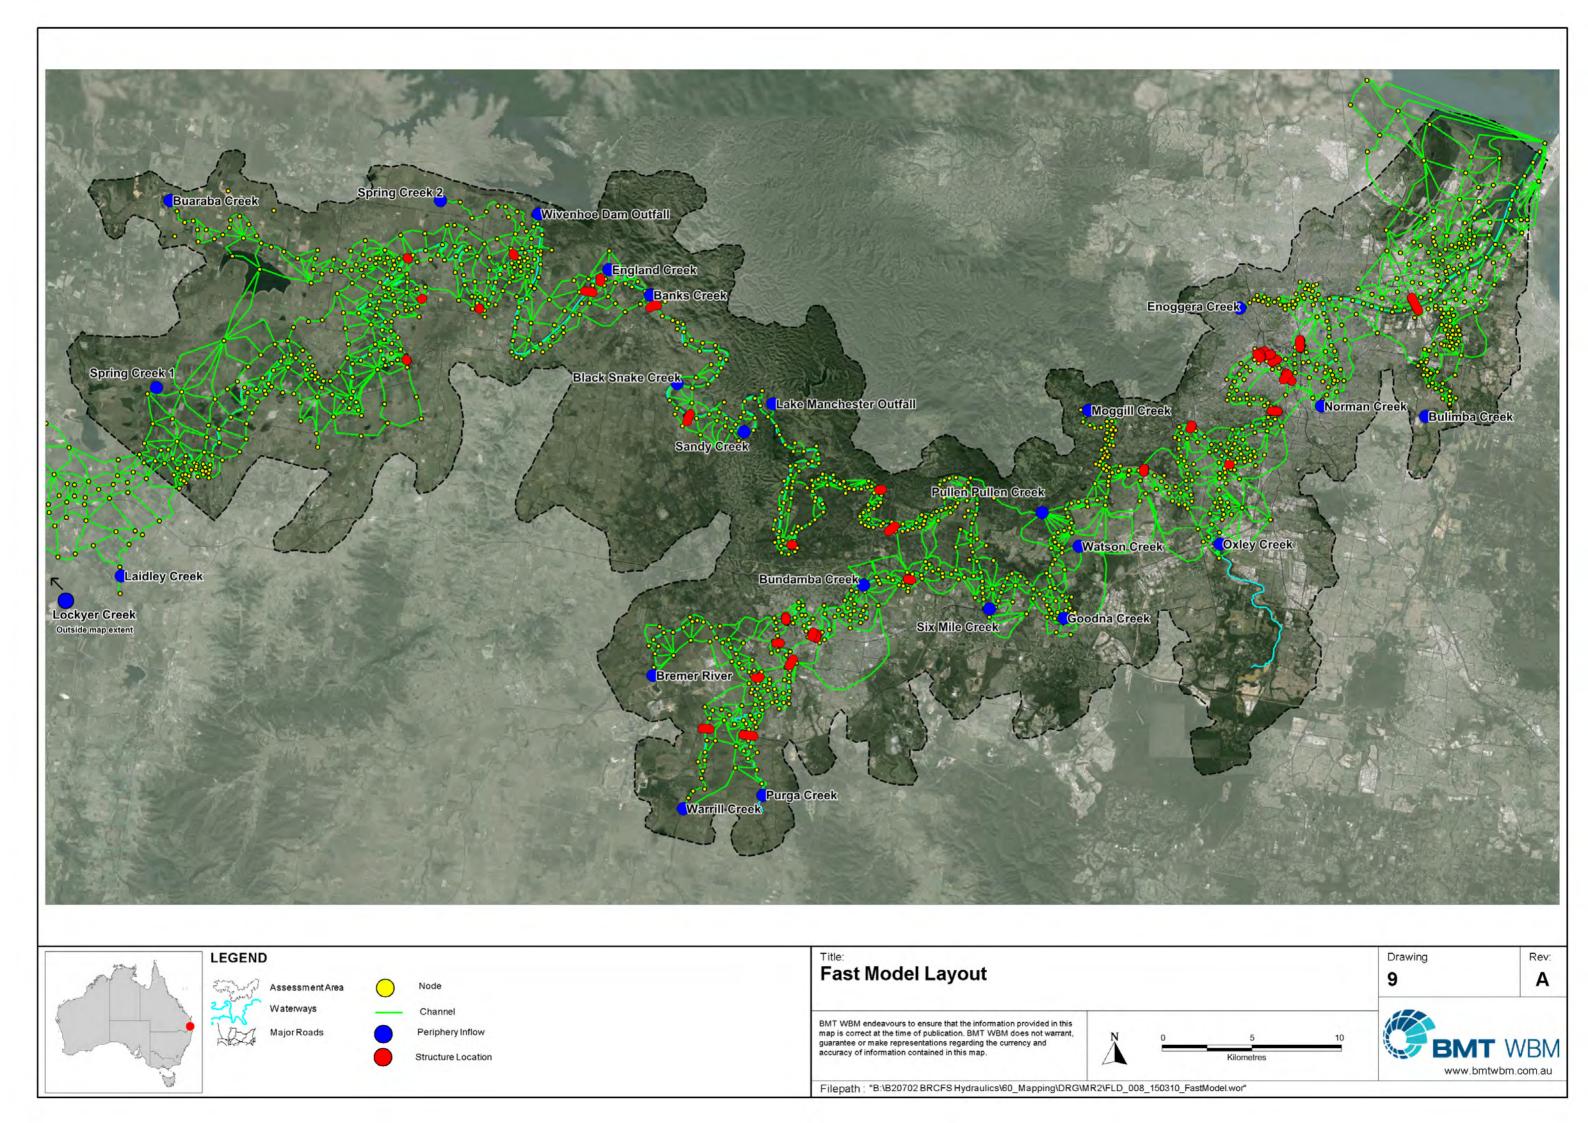

#### **Drawing Addendum**

### **Drawing Addendum**

| Drawing 1  | Gauging Station Locations                         |
|------------|---------------------------------------------------|
| Drawing 2  | River Chainages for Longitudinal Profile Plots    |
| Drawing 3  | Bathymetric Data Sources                          |
| Drawing 4  | 1974 Historical Flood Marks and Extents           |
| Drawing 5  | 2011 Historical Flood Marks and Extents           |
| Drawing 6  | 2013 Historical Flood Marks and Extents           |
| Drawing 7  | Modelled Hydraulic Structure Locations            |
| Drawing 8  | Hypothetical Flood used in Fast Model Development |
| Drawing 9  | Fast Model Layout                                 |
| Drawing 10 | Fast Model Form Losses                            |