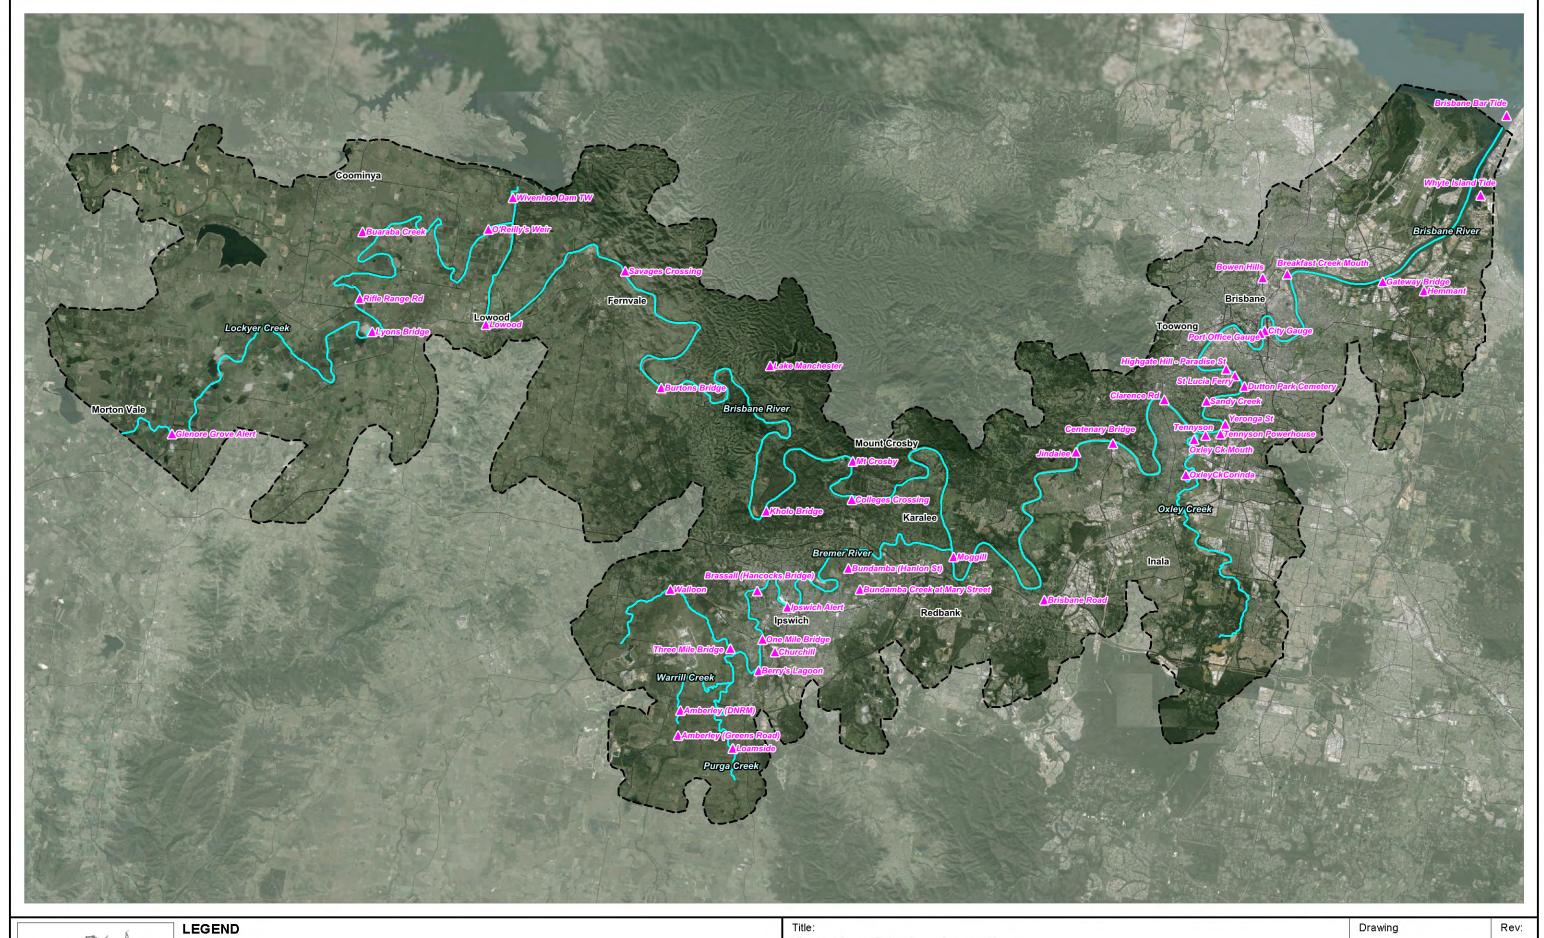

# Assessment Area Waterways Major Roads Gauging Station Location Brisbane City Gauging Station Name

## Gauging Station Locations

BMT WBM endeavours to ensure that the information provided in this map is correct at the time of publication. BMT WBM does not warrant, guarantee or make representations regarding the currency and accuracy of information contained in this map.

Filepath: "B:\B20702 BRCFS Hydraulics\60\_Mapping\DRG\MR2\FLD\_016\_150331\_GaugingLocations.wor"

Assessment A
Waterways
Major Roads

Lockyer Creek Chainage (km)

15 Mid Brisbane River Chainage (km)
15 Lower Brisbane River Chainage (km)