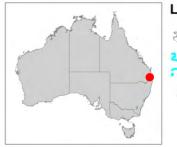

Filepath: "B:\B20702 BRCFS Hydraulics\60\_Mapping\DRG\MR2\FLD\_007\_150310\_Modelled Structures.wor"

Extent Derived from Updated DMT Model Using 2 x 1974 Flows

BMT WBM endeavours to ensure that the information provided in this map is correct at the time of publication. BMT WBM does not warrant, guarantee or make representations regarding the currency and accuracy of information contained in this map.