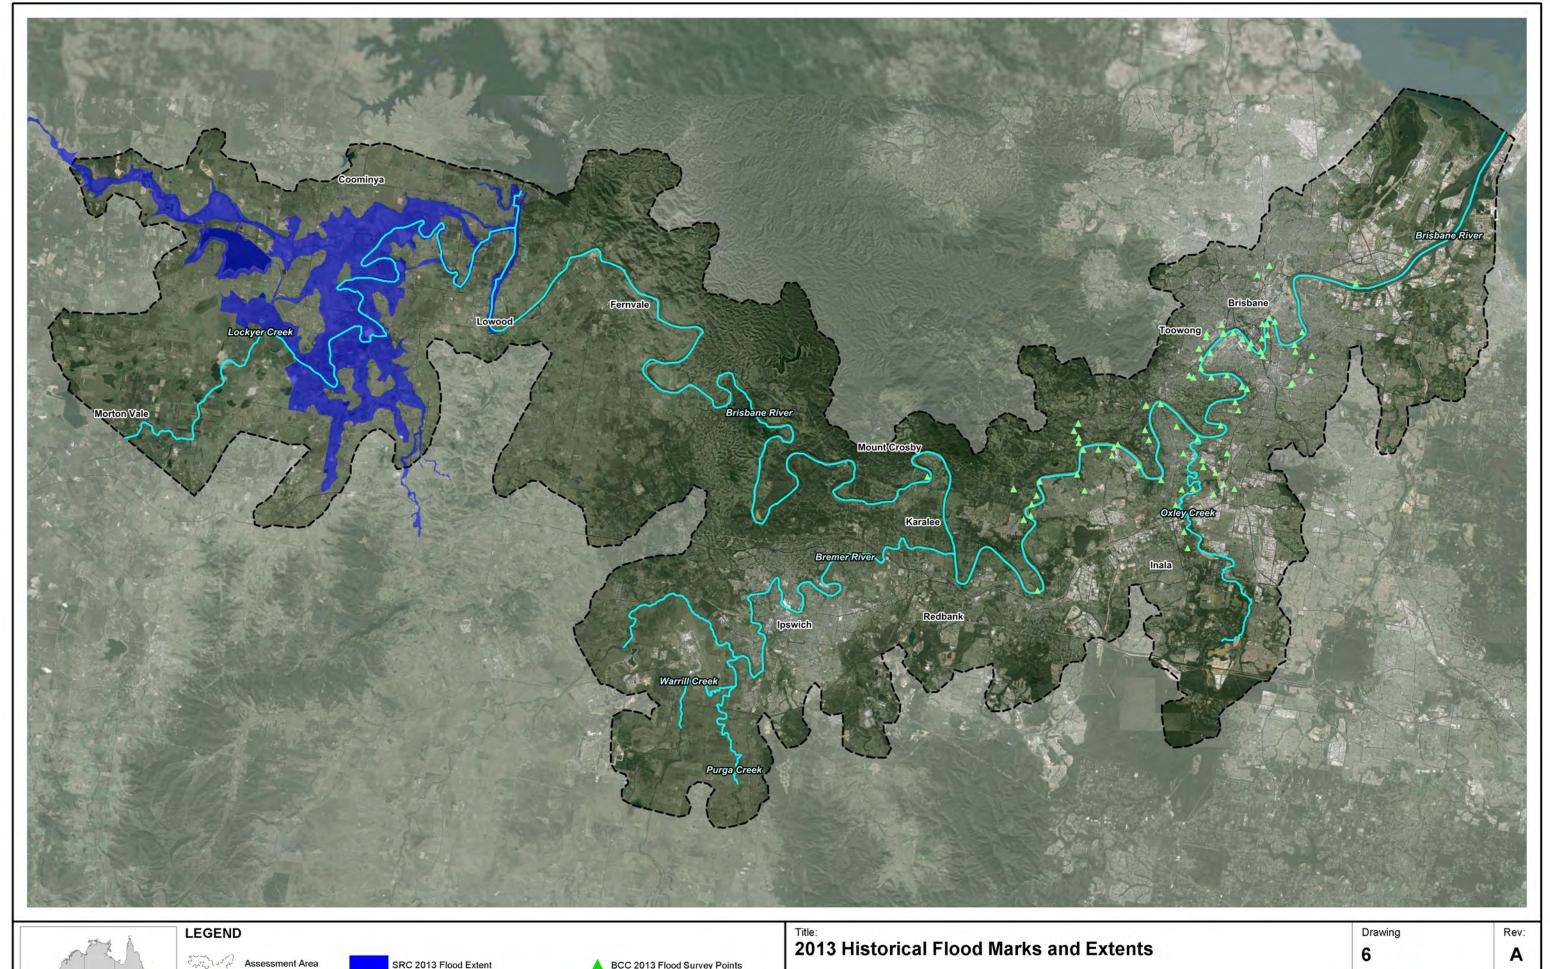

www.bmtwbm.com.au

Filepath: "B:\B20702 BRCFS Hydraulics\60\_Mapping\DRG\MR2\FLD\_003\_150401\_bathymetricData.wor"

SRC 2013 Flood Extent

▲ BCC 2013 Flood Survey Points

BMT WBM endeavours to ensure that the information provided in this map is correct at the time of publication. BMT WBM does not warrant, guarantee or make representations regarding the currency and accuracy of information contained in this map.

Filepath: "B:\B20702 BRCFS Hydraulics\60\_Mapping\DRG\MR2\FLD\_006\_150310\_2013\_FE\_Debris.wor"

BMT WBM endeavours to ensure that the information provided in this map is correct at the time of publication. BMT WBM does not warrant, guarantee or make representations regarding the currency and accuracy of information contained in this map.