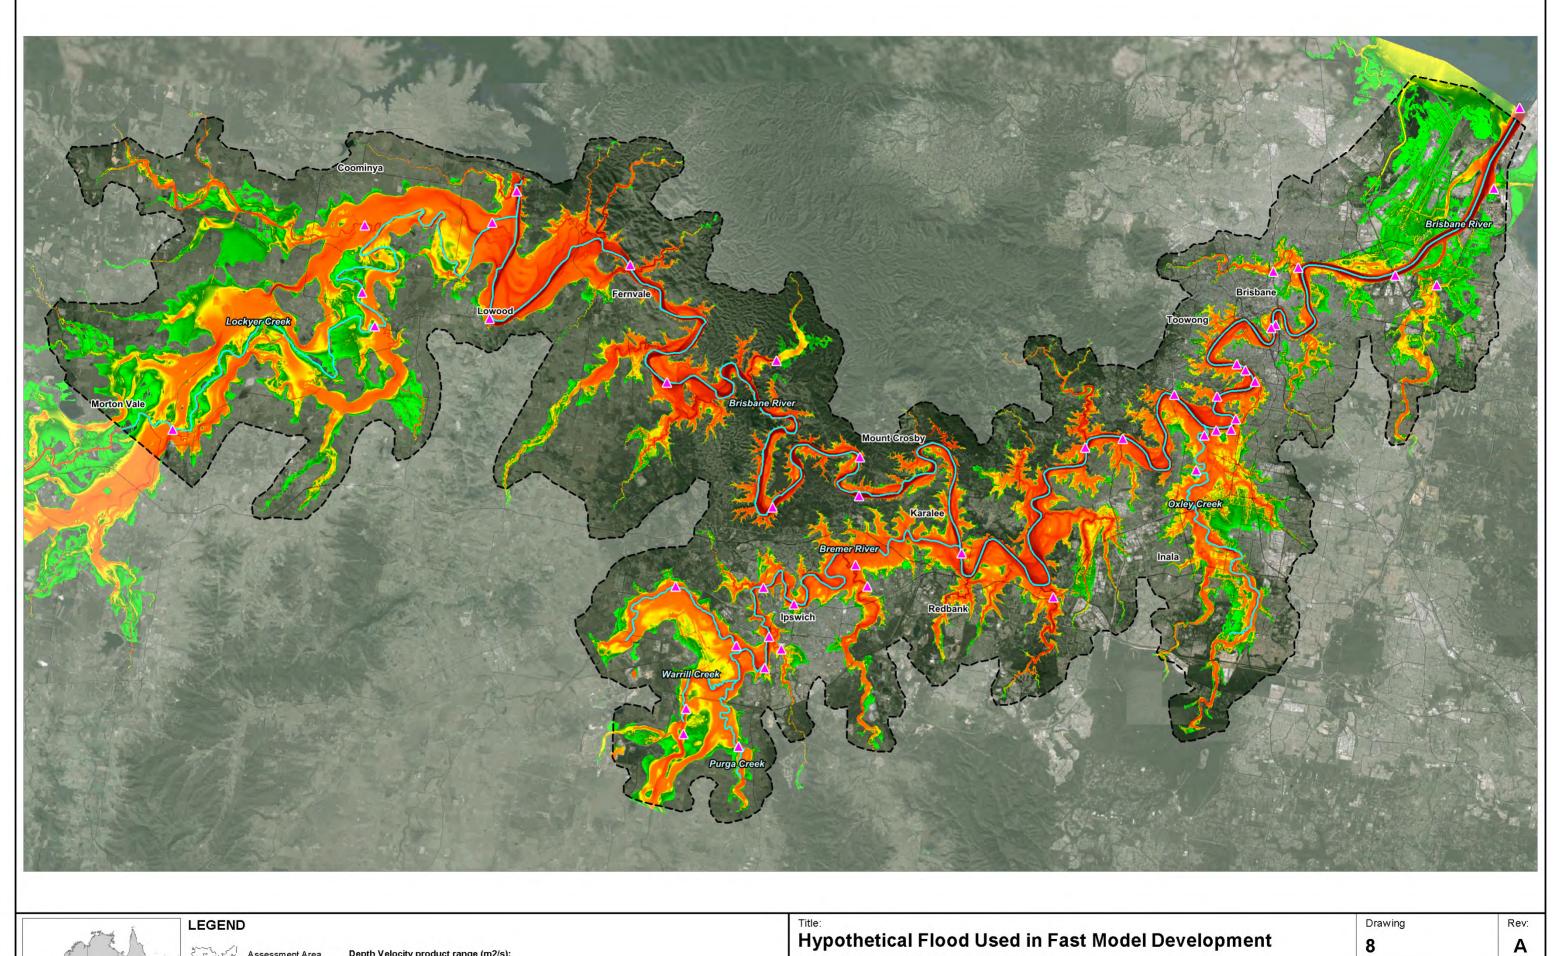

Filepath: "B:\B20702 BRCFS Hydraulics\60\_Mapping\DRG\MR2\FLD\_007\_150310\_Modelled Structures.wor"

Extent Derived from Updated DMT Model Using 2 x 1974 Flows

BMT WBM endeavours to ensure that the information provided in this map is correct at the time of publication. BMT WBM does not warrant, guarantee or make representations regarding the currency and accuracy of information contained in this map.

Filepath: "B:\B20702 BRCFS Hydraulics\60\_Mapping\DRG\MR2\FLD\_014\_150305\_DMT\_DV.wor"

BMT WBM endeavours to ensure that the information provided in this map is correct at the time of publication. BMT WBM does not warrant, guarantee or make representations regarding the currency and accuracy of information contained in this map.