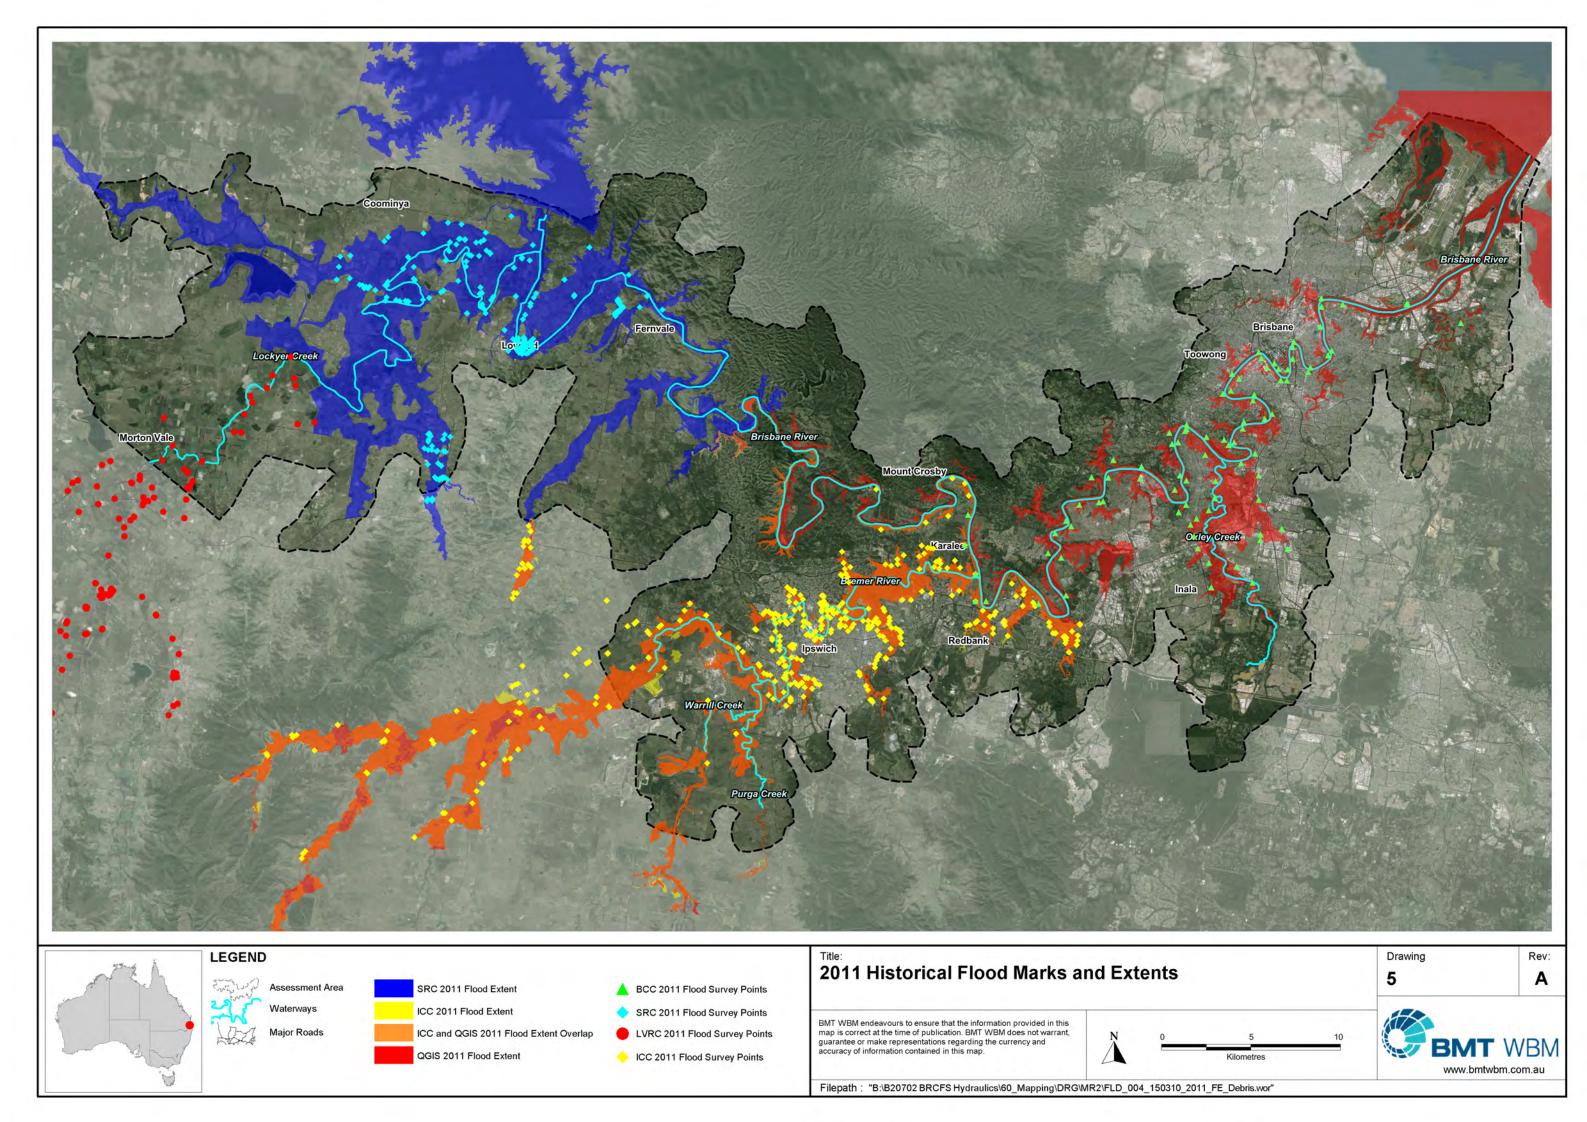

### **Drawing Addendum**

| Drawing 1  | Gauging Station Locations                         |
|------------|---------------------------------------------------|
| Drawing 2  | River Chainages for Longitudinal Profile Plots    |
| Drawing 3  | Bathymetric Data Sources                          |
| Drawing 4  | 1974 Historical Flood Marks and Extents           |
| Drawing 5  | 2011 Historical Flood Marks and Extents           |
| Drawing 6  | 2013 Historical Flood Marks and Extents           |
| Drawing 7  | Modelled Hydraulic Structure Locations            |
| Drawing 8  | Hypothetical Flood used in Fast Model Development |
| Drawing 9  | Fast Model Layout                                 |
| Drawing 10 | Fast Model Form Losses                            |