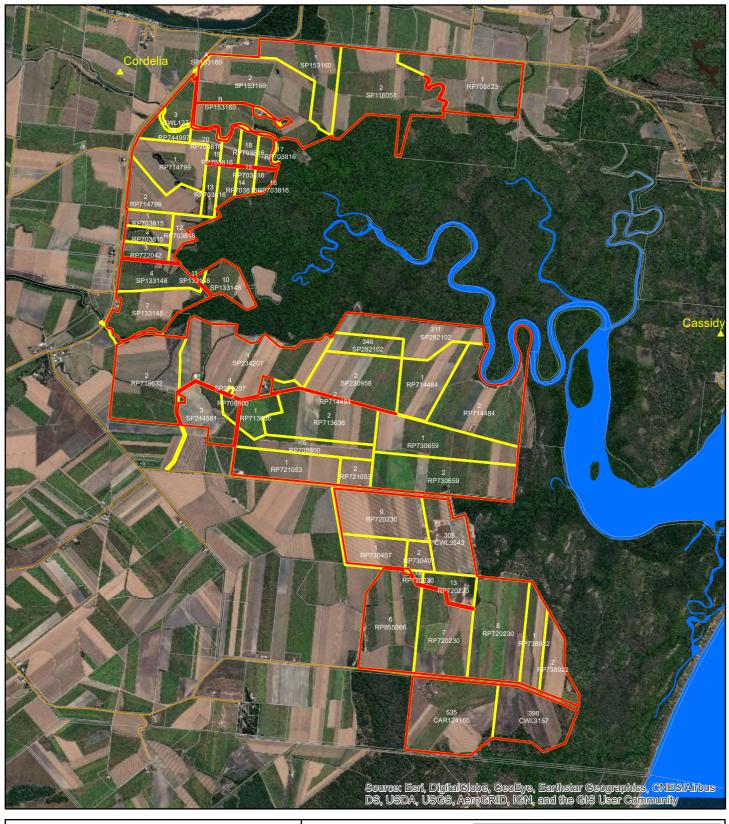

## Halifax / Braemeadows

These datasets are licensed under the Creative Commons Attribution-NoDerivs 3.0 Australia License. To view a copy of this license, visit: http://creativecommons.org/licenses/by/3.0/au/