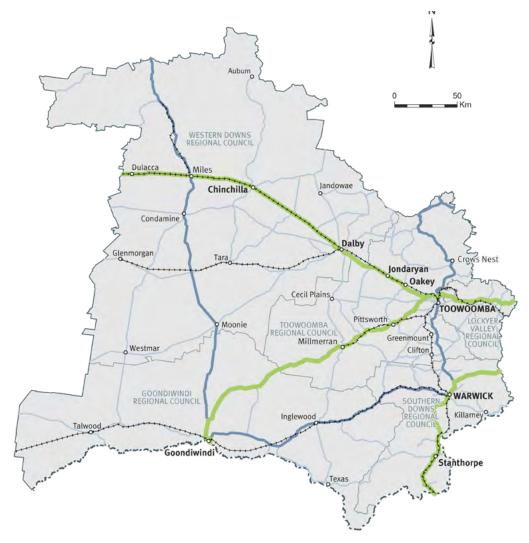

**79,530 km<sup>2</sup>** Area covered by location<sup>1</sup>

**5.72%** Population of Queensland<sup>1</sup>

3 or

**3,846 km** Other state-controlled road network

687 km National Land Transport Network<sup>2</sup>