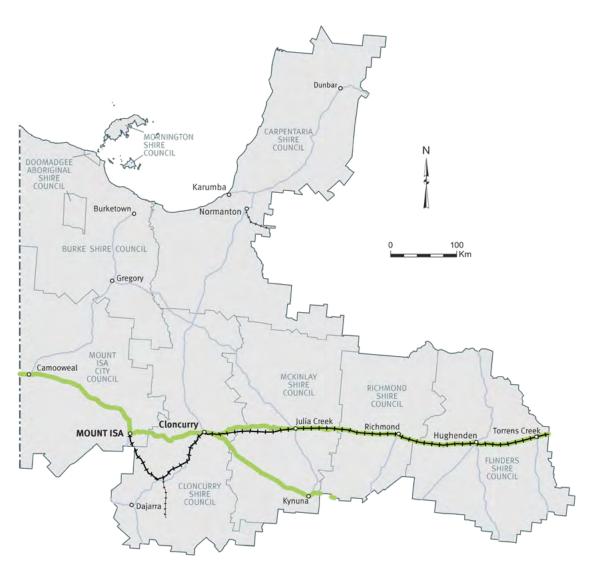

Area covered by location<sup>1</sup>

0.59% Population of Queensland<sup>1</sup>

2,551 km Other state-controlled road network

1,024 km

National Land Transport Network<sup>2</sup>

692 km National rail network