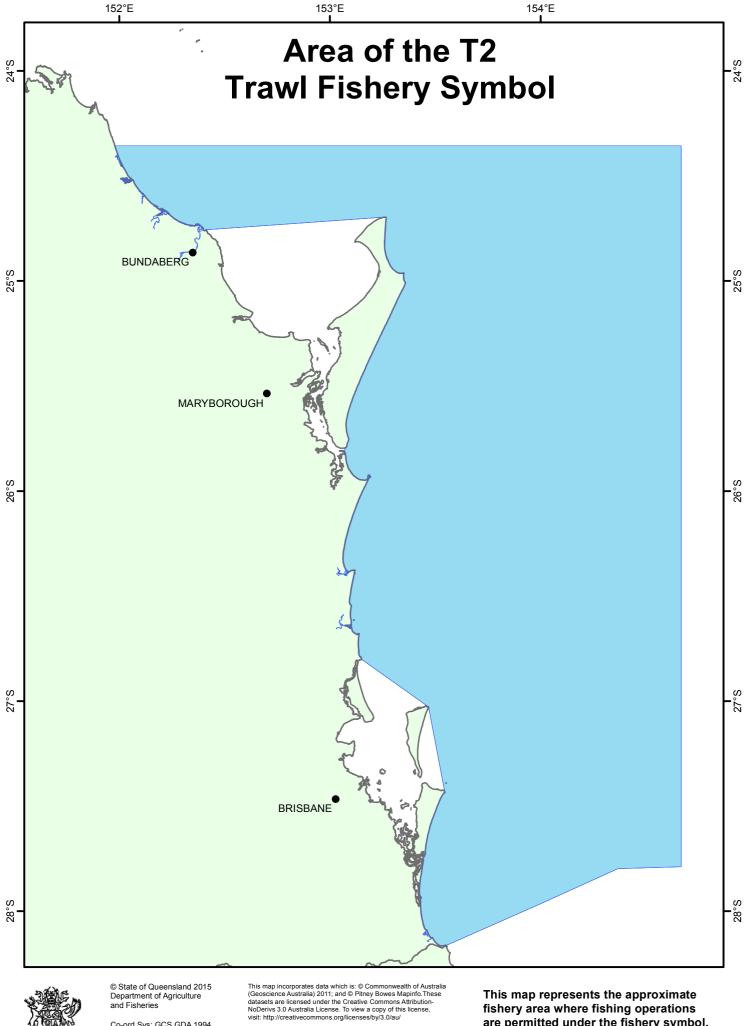

or incomplete in any way and for any reason

This map represents the approximate fishery area where fishing operations are permitted under the fishery symbol. Please refer to the relevant fisheries legislation (eg Regulation or Management Plan) for the exact boundaries of an area.