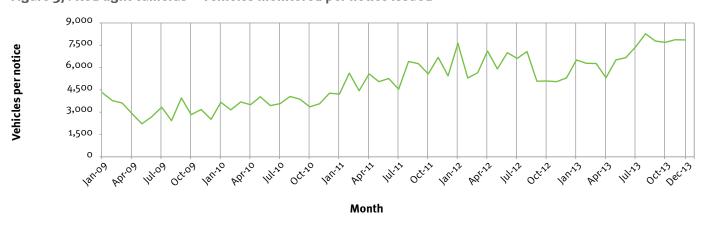

Figure 37 shows the average number of vehicles that were monitored for every red light camera notice that was issued between January 2009 and December 2013.

Figure 37: Red light cameras - Vehicles monitored per notice issued

Data source: Queensland Police Service

Note:

• This graph does not include red light camera notices issued by combined red light/speed cameras. See Figure 40.

Figure 38 shows the average number of vehicles that were monitored for every fixed speed camera notice that was issued between January 2009 and December 2013.