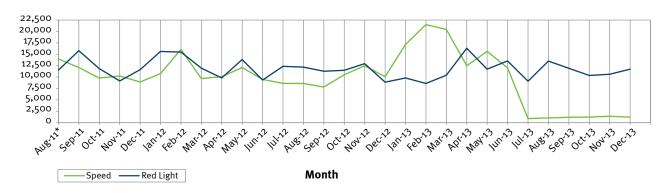

Data source: Transport and Main Roads Data Analysis Team

Note:

• Penalty bracket is vehicle exceeding the speed limit by this amount.

A combined red light/speed camera is placed at a signalised intersection and is able to detect both/either failure to obey the red signal and/or speeding. The speed detection component of the camera can operate on the red, yellow and green signal. Figure 40 shows the average number of vehicles that were monitored for every red light or speed camera notice issued from combined red light/speed cameras since August 2011.

Figure 40: Combined red light/speed cameras - Vehicles monitored per notice issued

Data source: Queensland Police Service

#### Notes

- \* Combined red light/speed cameras were introduced on 2 August 2011.
- Between 2 August 2011 and 31 December 2013, data was captured from two combined red light/speed cameras.
- The very large drop observed in July 2013 coincides with the addition of 5 extra combined cameras that are issuing a much lower rate of notices/ vehicle than the original 2 combined cameras that were installed in 2011.
- August 2011 to December 2012 data relating to 'vehicles monitored per speed notice issued' has been updated. Previously, the 'speed' data series
  displayed vehicles monitored per speed plus red light notice. It now shows vehicles monitored per speed notice only.
- The *Transport and Main Roads Annual Report 2012–13* referred to 'speed camera notices detected by combined red light/speed cameras'. This terminology has now been updated to 'speed camera notices issued by combined red light/speed cameras'. This change reflects the fact that some camera detections are not progressed to an infringement notice.