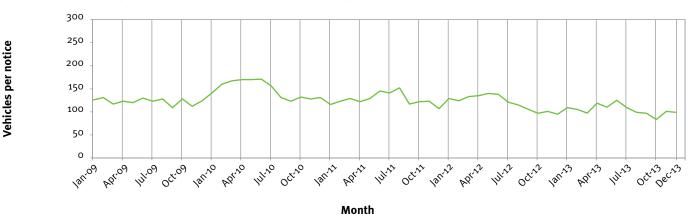

Figure 35 shows the average number of vehicles that were monitored for every mobile speed camera notice that was issued between January 2009 and December 2013.

Figure 35: Mobile speed cameras – Vehicles monitored per notice issued