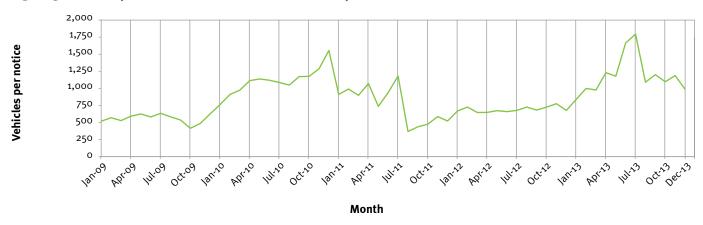

Data source: Queensland Police Service

Note:

• This graph does not include red light camera notices issued by combined red light/speed cameras. See Figure 40.

Figure 38 shows the average number of vehicles that were monitored for every fixed speed camera notice that was issued between January 2009 and December 2013.

Figure 38: Fixed speed cameras - Vehicles monitored per notice issued

Data source: Queensland Police Service

Note:

• This graph does not include fixed speed camera notices issued by combined red light/speed cameras. See Figure 40.