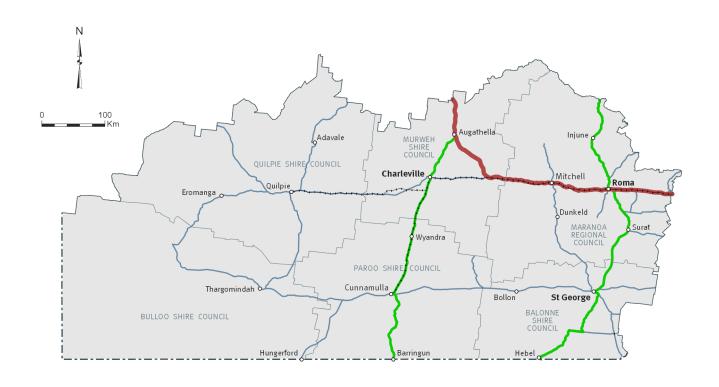

Queensland Transport and Roads Investment Program 2020–21 to 2023–24

319,259 km<sup>2</sup>

Area covered by location<sup>1</sup>

0.47%

Population of Queensland<sup>1</sup>

3,531 km

Other state-controlled road network

418 km

National Land Transport Network<sup>2</sup>

See References section (Notes for Map pages) for further details on footnotes