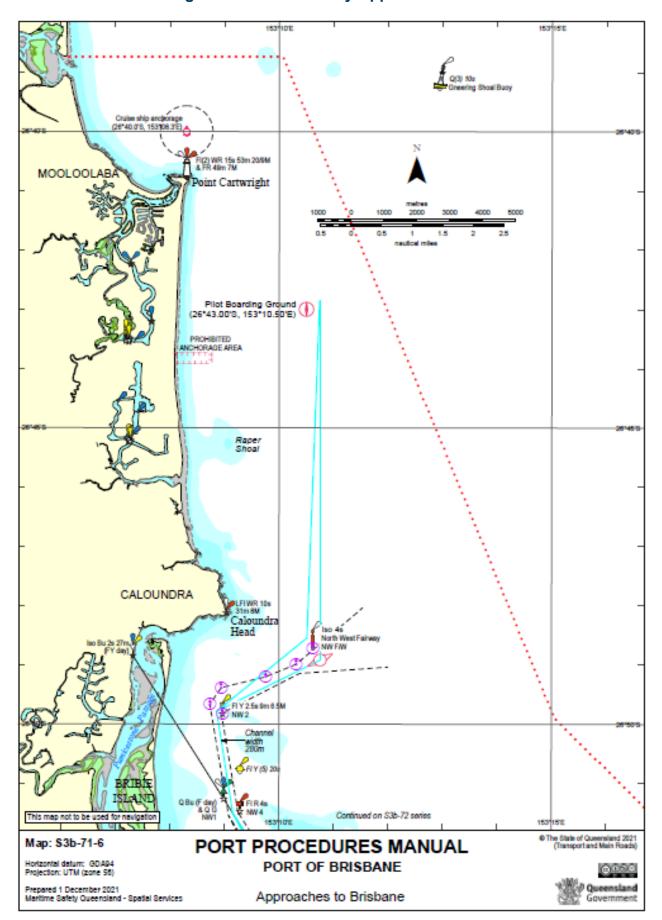

# 15.2 Chartlets - Main Shipping Channels

# 15.2.1 Pilot Boarding Ground and Fairway Approach



## 15.2.2 North West Channel to Spitfire Channel



## 15.2.3 Spitfire Channel to Main Channel



### 15.2.4 Brisbane Roads and Ship to Ship transfer anchorages



# 15.2.5 Bar Cutting



### 15.2.6 Outer Bar to Inner Bar Reach



#### 15.2.7 Inner Bar Reach



## 15.2.8 Inner Bar Reach to Swing Basin



### 15.2.9 Fisherman Islands Swing Basin



# 15.2.10 Lytton Rocks Reach



### 15.2.11 Lytton Rocks Reach to Quarantine Flats Reach



### 15.2.12 Quarantine Flats Reach to Lytton Reach



### 15.2.13 Lytton Reach to Pinkenba Reach



### 15.2.14 Eagle Farm Flats Reach



#### 15.2.15 Parker Island Reach



#### 15.2.16 Quarries Reach



#### 15.2.17 Hamilton Reach