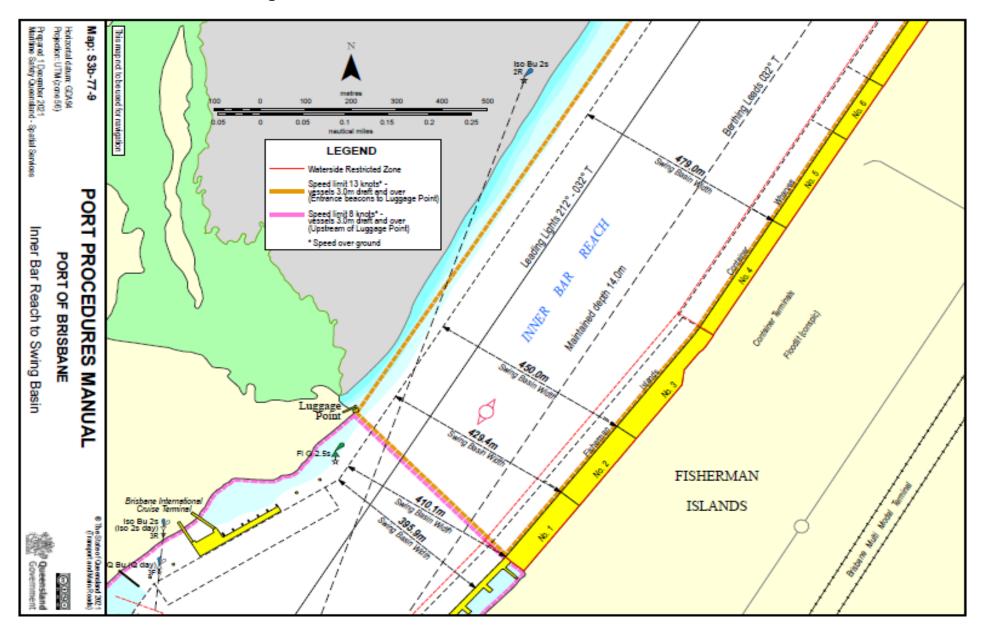

# 15.2 Chartlets - Main Shipping Channels

# 15.2.1 Pilot Boarding Ground and Fairway Approach



## 15.2.2 North West Channel to Spitfire Channel



## 15.2.3 Spitfire Channel to Main Channel



### 15.2.4 Brisbane Roads and Ship to Ship transfer anchorages



# 15.2.5 Bar Cutting



### 15.2.6 Outer Bar to Inner Bar Reach



#### 15.2.7 Inner Bar Reach



## 15.2.8 Inner Bar Reach to Swing Basin



### 15.2.9 Fisherman Islands Swing Basin



# 15.2.10 Lytton Rocks Reach



### 15.2.11 Lytton Rocks Reach to Quarantine Flats Reach



### 15.2.12 Quarantine Flats Reach to Lytton Reach



### 15.2.13 Lytton Reach to Pinkenba Reach



### 15.2.14 Eagle Farm Flats Reach



#### 15.2.15 Parker Island Reach



#### 15.2.16 Quarries Reach



#### 15.2.17 Hamilton Reach