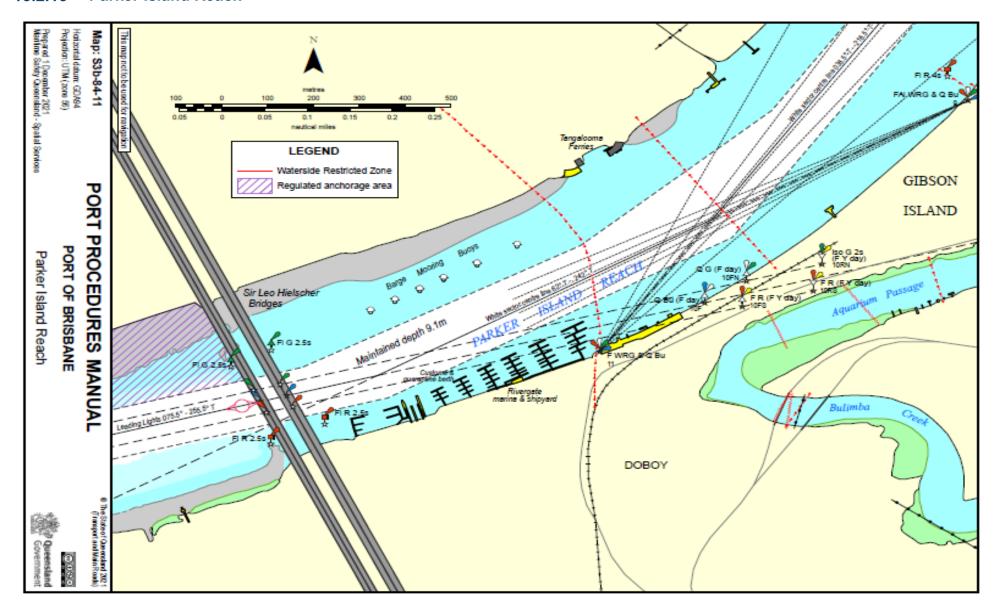

# 15.2 Chartlets - Main Shipping Channels

# 15.2.1 Pilot Boarding Ground and Fairway Approach



## 15.2.2 North West Channel to Spitfire Channel



## 15.2.3 Spitfire Channel to Main Channel



### 15.2.4 Brisbane Roads and Ship to Ship transfer anchorages



# 15.2.5 Bar Cutting



### 15.2.6 Outer Bar to Inner Bar Reach



#### 15.2.7 Inner Bar Reach



## 15.2.8 Inner Bar Reach to Swing Basin



### 15.2.9 Fisherman Islands Swing Basin



# 15.2.10 Lytton Rocks Reach



### 15.2.11 Lytton Rocks Reach to Quarantine Flats Reach



### 15.2.12 Quarantine Flats Reach to Lytton Reach



### 15.2.13 Lytton Reach to Pinkenba Reach



### 15.2.14 Eagle Farm Flats Reach



#### 15.2.15 Parker Island Reach



#### 15.2.16 Quarries Reach



#### 15.2.17 Hamilton Reach