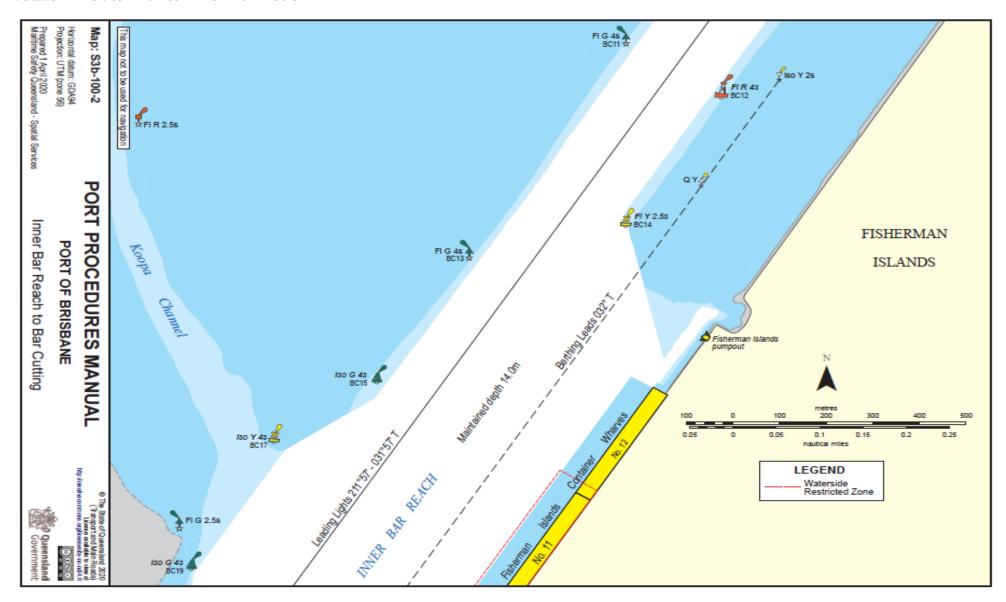

# 15.2 Chartlets - Main Shipping Channels

# 15.2.1 Pilot Boarding Ground and Fairway Approach



## 15.2.2 North West Channel to Spitfire Channel



## 15.2.3 Spitfire Channel to Main Channel



### 15.2.4 Brisbane Roads and Ship to Ship transfer anchorages



# 15.2.5 Bar Cutting



### 15.2.6 Outer Bar to Inner Bar Reach



#### 15.2.7 Inner Bar Reach



## 15.2.8 Inner Bar Reach to Swing Basin



### 15.2.9 Fisherman Islands Swing Basin



# 15.2.10 Lytton Rocks Reach



### 15.2.11 Lytton Rocks Reach to Quarantine Flats Reach



### 15.2.12 Quarantine Flats Reach to Lytton Reach



### 15.2.13 Lytton Reach to Pinkenba Reach



### 15.2.14 Eagle Farm Flats Reach



#### 15.2.15 Parker Island Reach



#### 15.2.16 Quarries Reach



#### 15.2.17 Hamilton Reach