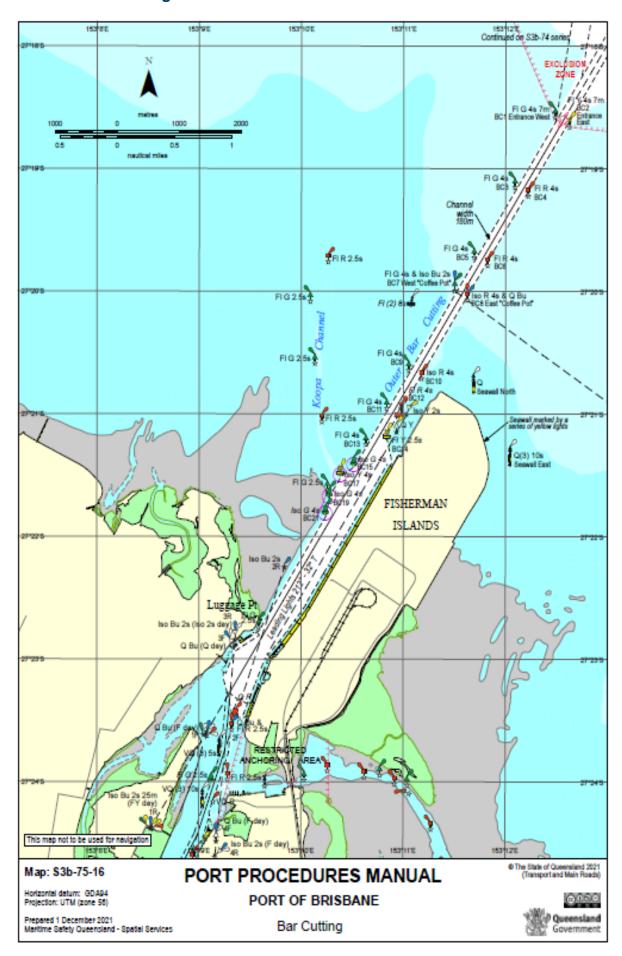

# 15.2 Chartlets - Main Shipping Channels

# 15.2.1 Pilot Boarding Ground and Fairway Approach



## 15.2.2 North West Channel to Spitfire Channel



## 15.2.3 Spitfire Channel to Main Channel



### 15.2.4 Brisbane Roads and Ship to Ship transfer anchorages



# 15.2.5 Bar Cutting



### 15.2.6 Outer Bar to Inner Bar Reach



#### 15.2.7 Inner Bar Reach



## 15.2.8 Inner Bar Reach to Swing Basin



### 15.2.9 Fisherman Islands Swing Basin



# 15.2.10 Lytton Rocks Reach



### 15.2.11 Lytton Rocks Reach to Quarantine Flats Reach



### 15.2.12 Quarantine Flats Reach to Lytton Reach



### 15.2.13 Lytton Reach to Pinkenba Reach



### 15.2.14 Eagle Farm Flats Reach



#### 15.2.15 Parker Island Reach



#### 15.2.16 Quarries Reach



#### 15.2.17 Hamilton Reach