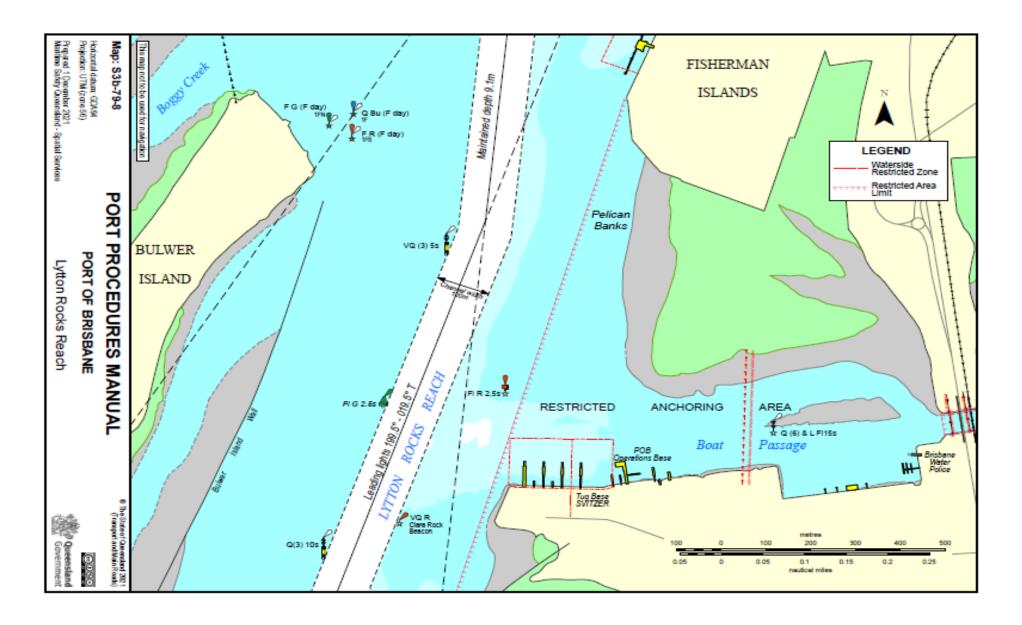

# 15.2 Chartlets - Main Shipping Channels

# 15.2.1 Pilot Boarding Ground and Fairway Approach



## 15.2.2 North West Channel to Spitfire Channel



## 15.2.3 Spitfire Channel to Main Channel



### 15.2.4 Brisbane Roads and Ship to Ship transfer anchorages



# 15.2.5 Bar Cutting



### 15.2.6 Outer Bar to Inner Bar Reach



#### 15.2.7 Inner Bar Reach



## 15.2.8 Inner Bar Reach to Swing Basin



### 15.2.9 Fisherman Islands Swing Basin



# 15.2.10 Lytton Rocks Reach



### 15.2.11 Lytton Rocks Reach to Quarantine Flats Reach



### 15.2.12 Quarantine Flats Reach to Lytton Reach



### 15.2.13 Lytton Reach to Pinkenba Reach



### 15.2.14 Eagle Farm Flats Reach



#### 15.2.15 Parker Island Reach



#### 15.2.16 Quarries Reach



#### 15.2.17 Hamilton Reach