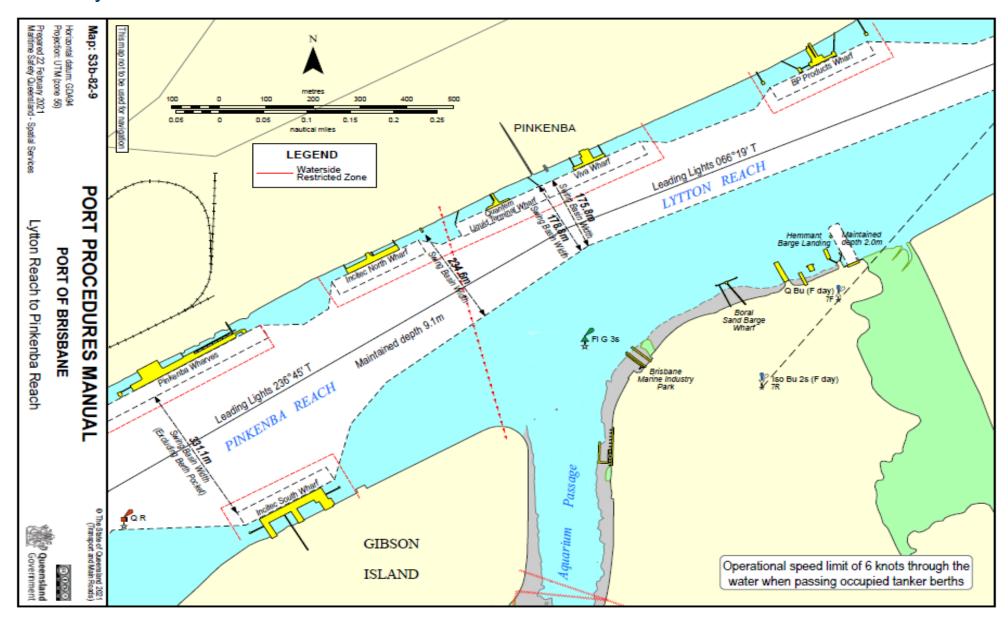

# 15.2 Chartlets - Main Shipping Channels

# 15.2.1 Pilot Boarding Ground and Fairway Approach



## 15.2.2 North West Channel to Spitfire Channel



## 15.2.3 Spitfire Channel to Main Channel



### 15.2.4 Brisbane Roads and Ship to Ship transfer anchorages



# 15.2.5 Bar Cutting



### 15.2.6 Outer Bar to Inner Bar Reach



#### 15.2.7 Inner Bar Reach



## 15.2.8 Inner Bar Reach to Swing Basin



### 15.2.9 Fisherman Islands Swing Basin



# 15.2.10 Lytton Rocks Reach



### 15.2.11 Lytton Rocks Reach to Quarantine Flats Reach



### 15.2.12 Quarantine Flats Reach to Lytton Reach



### 15.2.13 Lytton Reach to Pinkenba Reach



### 15.2.14 Eagle Farm Flats Reach



#### 15.2.15 Parker Island Reach



#### 15.2.16 Quarries Reach



#### 15.2.17 Hamilton Reach