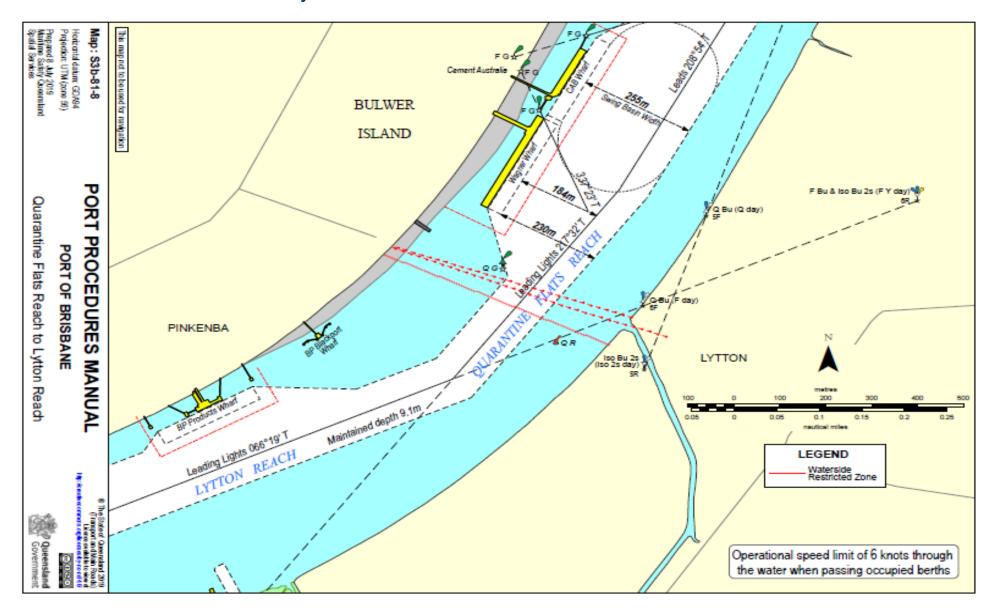

# 15.2 Chartlets - Main Shipping Channels

# 15.2.1 Pilot Boarding Ground and Fairway Approach



## 15.2.2 North West Channel to Spitfire Channel



## 15.2.3 Spitfire Channel to Main Channel



### 15.2.4 Brisbane Roads and Ship to Ship transfer anchorages



# 15.2.5 Bar Cutting



### 15.2.6 Outer Bar to Inner Bar Reach



#### 15.2.7 Inner Bar Reach



## 15.2.8 Inner Bar Reach to Swing Basin



### 15.2.9 Fisherman Islands Swing Basin



# 15.2.10 Lytton Rocks Reach



### 15.2.11 Lytton Rocks Reach to Quarantine Flats Reach



### 15.2.12 Quarantine Flats Reach to Lytton Reach



### 15.2.13 Lytton Reach to Pinkenba Reach



### 15.2.14 Eagle Farm Flats Reach



#### 15.2.15 Parker Island Reach



#### 15.2.16 Quarries Reach



#### 15.2.17 Hamilton Reach