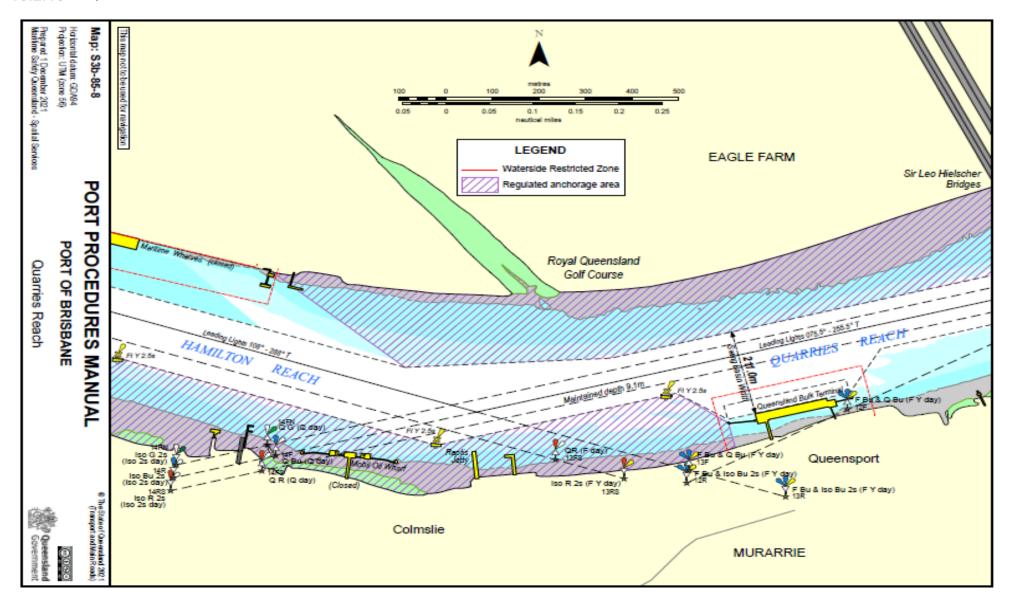

# 15.2 Chartlets - Main Shipping Channels

# 15.2.1 Pilot Boarding Ground and Fairway Approach



## 15.2.2 North West Channel to Spitfire Channel



## 15.2.3 Spitfire Channel to Main Channel



### 15.2.4 Brisbane Roads and Ship to Ship transfer anchorages



# 15.2.5 Bar Cutting



### 15.2.6 Outer Bar to Inner Bar Reach



#### 15.2.7 Inner Bar Reach



## 15.2.8 Inner Bar Reach to Swing Basin



### 15.2.9 Fisherman Islands Swing Basin



# 15.2.10 Lytton Rocks Reach



### 15.2.11 Lytton Rocks Reach to Quarantine Flats Reach



### 15.2.12 Quarantine Flats Reach to Lytton Reach



### 15.2.13 Lytton Reach to Pinkenba Reach



### 15.2.14 Eagle Farm Flats Reach



#### 15.2.15 Parker Island Reach



#### 15.2.16 Quarries Reach



#### 15.2.17 Hamilton Reach