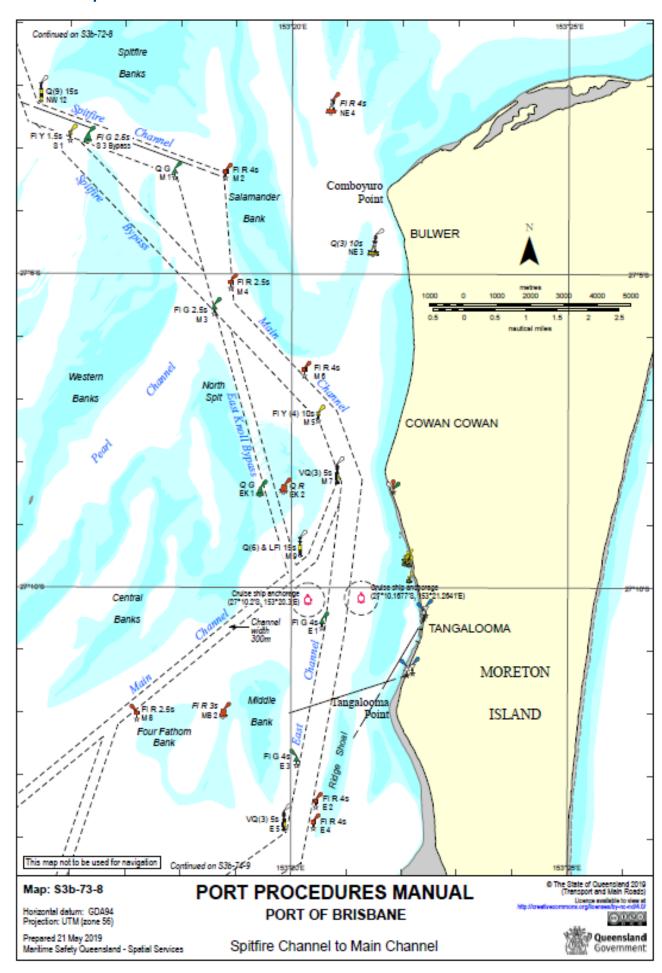

# 15.2 Chartlets - Main Shipping Channels

# 15.2.1 Pilot Boarding Ground and Fairway Approach



## 15.2.2 North West Channel to Spitfire Channel



## 15.2.3 Spitfire Channel to Main Channel



### 15.2.4 Brisbane Roads and Ship to Ship transfer anchorages



# 15.2.5 Bar Cutting



### 15.2.6 Outer Bar to Inner Bar Reach



#### 15.2.7 Inner Bar Reach



## 15.2.8 Inner Bar Reach to Swing Basin



### 15.2.9 Fisherman Islands Swing Basin



# 15.2.10 Lytton Rocks Reach



### 15.2.11 Lytton Rocks Reach to Quarantine Flats Reach



### 15.2.12 Quarantine Flats Reach to Lytton Reach



### 15.2.13 Lytton Reach to Pinkenba Reach



### 15.2.14 Eagle Farm Flats Reach



#### 15.2.15 Parker Island Reach



#### 15.2.16 Quarries Reach



#### 15.2.17 Hamilton Reach