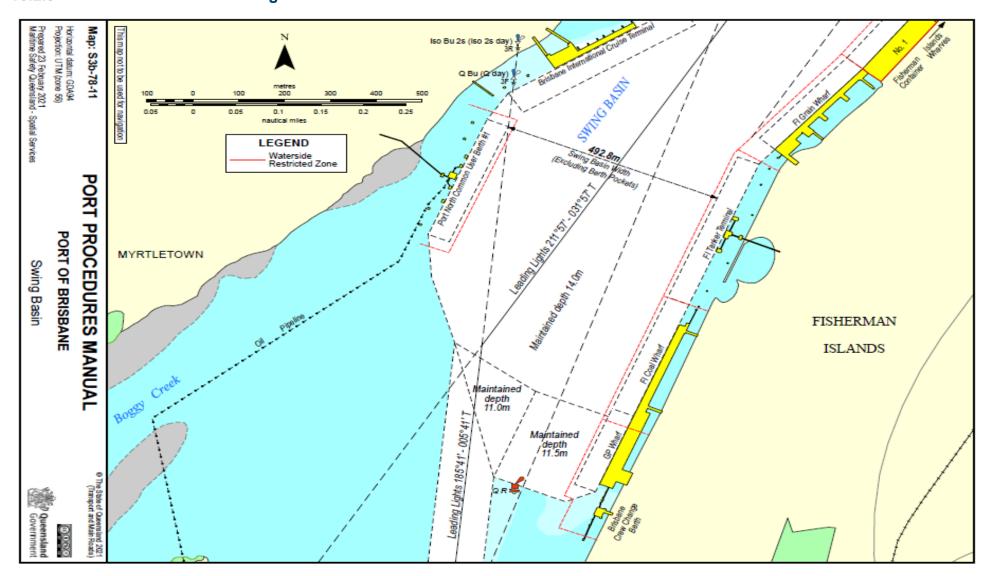

# 15.2 Chartlets - Main Shipping Channels

# 15.2.1 Pilot Boarding Ground and Fairway Approach



## 15.2.2 North West Channel to Spitfire Channel



## 15.2.3 Spitfire Channel to Main Channel



### 15.2.4 Brisbane Roads and Ship to Ship transfer anchorages



# 15.2.5 Bar Cutting



### 15.2.6 Outer Bar to Inner Bar Reach



#### 15.2.7 Inner Bar Reach



## 15.2.8 Inner Bar Reach to Swing Basin



### 15.2.9 Fisherman Islands Swing Basin



# 15.2.10 Lytton Rocks Reach



### 15.2.11 Lytton Rocks Reach to Quarantine Flats Reach



### 15.2.12 Quarantine Flats Reach to Lytton Reach



### 15.2.13 Lytton Reach to Pinkenba Reach



### 15.2.14 Eagle Farm Flats Reach



#### 15.2.15 Parker Island Reach



#### 15.2.16 Quarries Reach



#### 15.2.17 Hamilton Reach