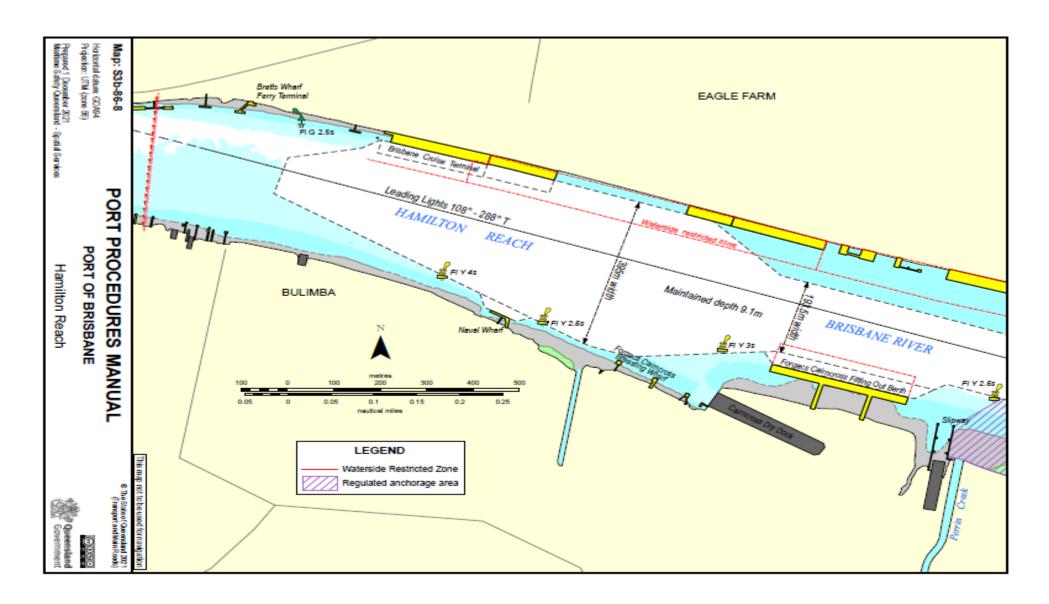

# 15.2 Chartlets - Main Shipping Channels

# 15.2.1 Pilot Boarding Ground and Fairway Approach



## 15.2.2 North West Channel to Spitfire Channel



## 15.2.3 Spitfire Channel to Main Channel



### 15.2.4 Brisbane Roads and Ship to Ship transfer anchorages



# 15.2.5 Bar Cutting



### 15.2.6 Outer Bar to Inner Bar Reach



#### 15.2.7 Inner Bar Reach



## 15.2.8 Inner Bar Reach to Swing Basin



### 15.2.9 Fisherman Islands Swing Basin



# 15.2.10 Lytton Rocks Reach



### 15.2.11 Lytton Rocks Reach to Quarantine Flats Reach



### 15.2.12 Quarantine Flats Reach to Lytton Reach



### 15.2.13 Lytton Reach to Pinkenba Reach



### 15.2.14 Eagle Farm Flats Reach



#### 15.2.15 Parker Island Reach



#### 15.2.16 Quarries Reach



#### 15.2.17 Hamilton Reach