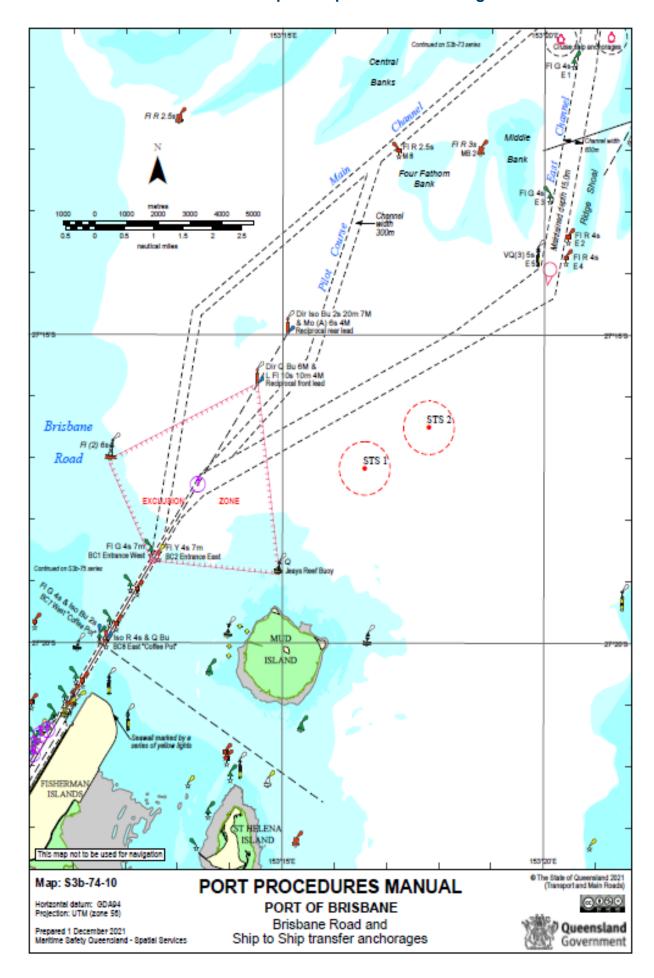

# 15.2 Chartlets - Main Shipping Channels

# 15.2.1 Pilot Boarding Ground and Fairway Approach



## 15.2.2 North West Channel to Spitfire Channel



## 15.2.3 Spitfire Channel to Main Channel



### 15.2.4 Brisbane Roads and Ship to Ship transfer anchorages



# 15.2.5 Bar Cutting



### 15.2.6 Outer Bar to Inner Bar Reach



#### 15.2.7 Inner Bar Reach



## 15.2.8 Inner Bar Reach to Swing Basin



### 15.2.9 Fisherman Islands Swing Basin



# 15.2.10 Lytton Rocks Reach



### 15.2.11 Lytton Rocks Reach to Quarantine Flats Reach



### 15.2.12 Quarantine Flats Reach to Lytton Reach



### 15.2.13 Lytton Reach to Pinkenba Reach



### 15.2.14 Eagle Farm Flats Reach



#### 15.2.15 Parker Island Reach



#### 15.2.16 Quarries Reach



#### 15.2.17 Hamilton Reach