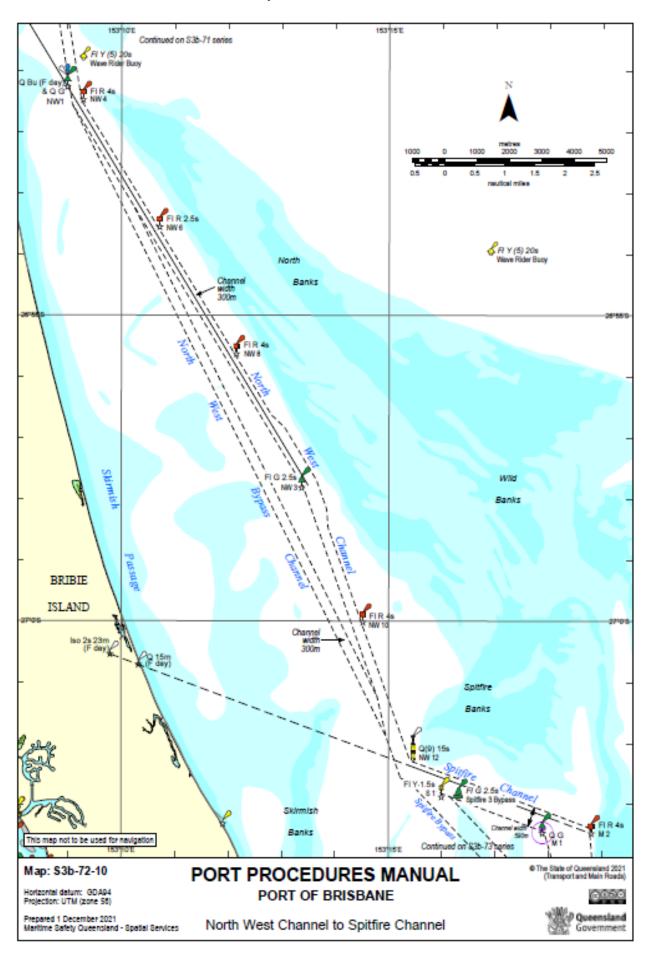

# 15.2 Chartlets - Main Shipping Channels

# 15.2.1 Pilot Boarding Ground and Fairway Approach



## 15.2.2 North West Channel to Spitfire Channel



## 15.2.3 Spitfire Channel to Main Channel



### 15.2.4 Brisbane Roads and Ship to Ship transfer anchorages



# 15.2.5 Bar Cutting



### 15.2.6 Outer Bar to Inner Bar Reach



#### 15.2.7 Inner Bar Reach



## 15.2.8 Inner Bar Reach to Swing Basin



### 15.2.9 Fisherman Islands Swing Basin



# 15.2.10 Lytton Rocks Reach



### 15.2.11 Lytton Rocks Reach to Quarantine Flats Reach



### 15.2.12 Quarantine Flats Reach to Lytton Reach



### 15.2.13 Lytton Reach to Pinkenba Reach



### 15.2.14 Eagle Farm Flats Reach



#### 15.2.15 Parker Island Reach



#### 15.2.16 Quarries Reach



#### 15.2.17 Hamilton Reach