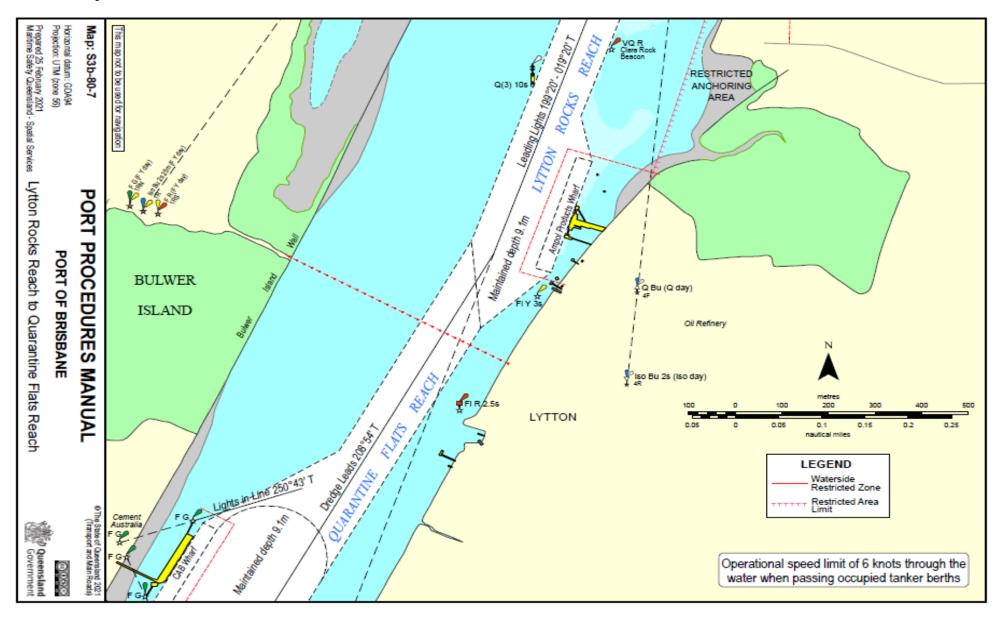

# 15.2 Chartlets - Main Shipping Channels

# 15.2.1 Pilot Boarding Ground and Fairway Approach



## 15.2.2 North West Channel to Spitfire Channel



## 15.2.3 Spitfire Channel to Main Channel



### 15.2.4 Brisbane Roads and Ship to Ship transfer anchorages



# 15.2.5 Bar Cutting



### 15.2.6 Outer Bar to Inner Bar Reach



#### 15.2.7 Inner Bar Reach



## 15.2.8 Inner Bar Reach to Swing Basin



### 15.2.9 Fisherman Islands Swing Basin



# 15.2.10 Lytton Rocks Reach



### 15.2.11 Lytton Rocks Reach to Quarantine Flats Reach



### 15.2.12 Quarantine Flats Reach to Lytton Reach



### 15.2.13 Lytton Reach to Pinkenba Reach



### 15.2.14 Eagle Farm Flats Reach



#### 15.2.15 Parker Island Reach



#### 15.2.16 Quarries Reach



#### 15.2.17 Hamilton Reach