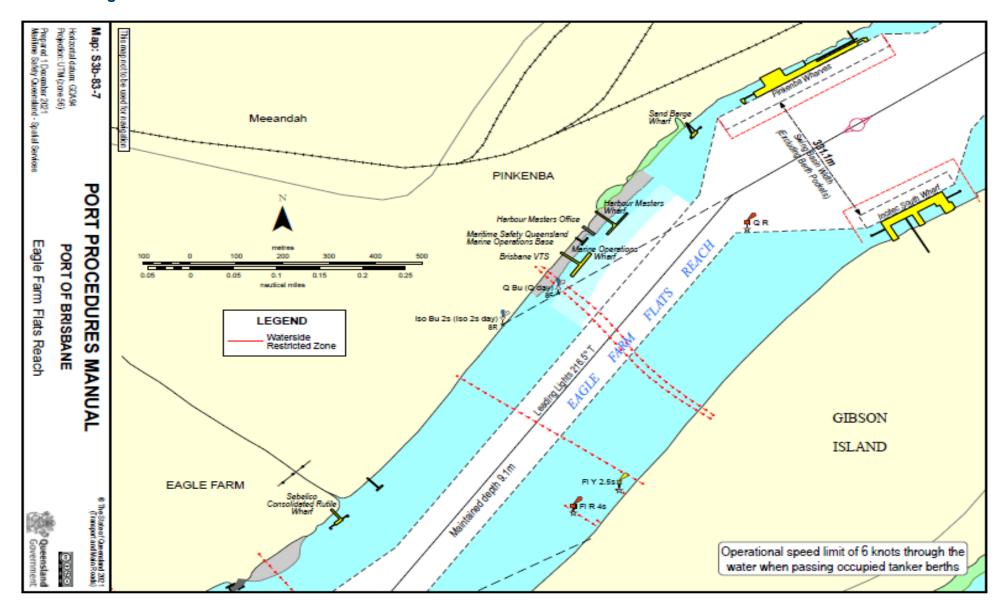

# 15.2 Chartlets - Main Shipping Channels

# 15.2.1 Pilot Boarding Ground and Fairway Approach



## 15.2.2 North West Channel to Spitfire Channel



## 15.2.3 Spitfire Channel to Main Channel



### 15.2.4 Brisbane Roads and Ship to Ship transfer anchorages



# 15.2.5 Bar Cutting



### 15.2.6 Outer Bar to Inner Bar Reach



#### 15.2.7 Inner Bar Reach



## 15.2.8 Inner Bar Reach to Swing Basin



### 15.2.9 Fisherman Islands Swing Basin



# 15.2.10 Lytton Rocks Reach



### 15.2.11 Lytton Rocks Reach to Quarantine Flats Reach



### 15.2.12 Quarantine Flats Reach to Lytton Reach



### 15.2.13 Lytton Reach to Pinkenba Reach



### 15.2.14 Eagle Farm Flats Reach



#### 15.2.15 Parker Island Reach



#### 15.2.16 Quarries Reach



#### 15.2.17 Hamilton Reach