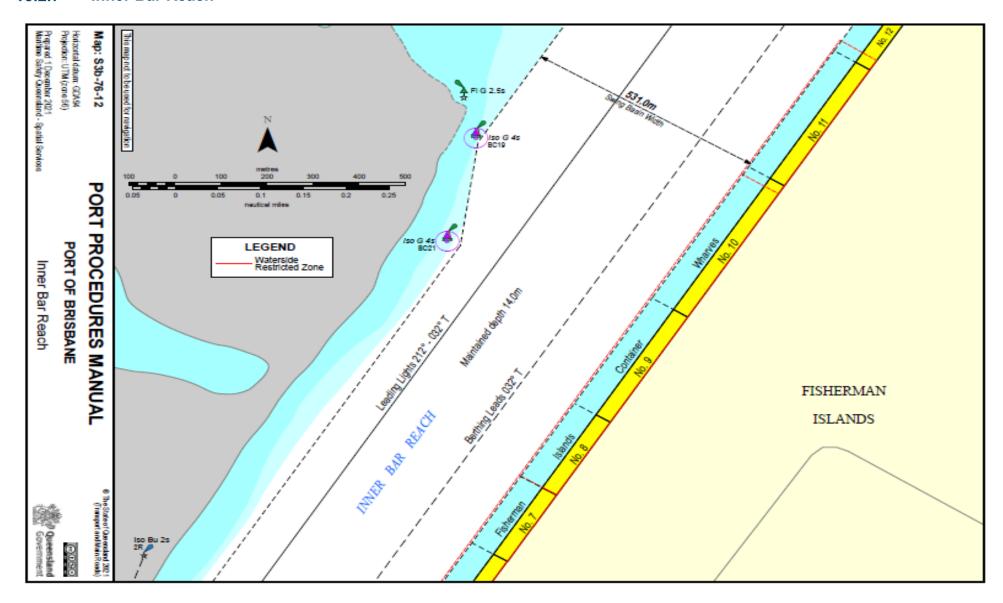

# 15.2 Chartlets - Main Shipping Channels

# 15.2.1 Pilot Boarding Ground and Fairway Approach



## 15.2.2 North West Channel to Spitfire Channel



## 15.2.3 Spitfire Channel to Main Channel



### 15.2.4 Brisbane Roads and Ship to Ship transfer anchorages



# 15.2.5 Bar Cutting



### 15.2.6 Outer Bar to Inner Bar Reach



#### 15.2.7 Inner Bar Reach



## 15.2.8 Inner Bar Reach to Swing Basin



### 15.2.9 Fisherman Islands Swing Basin



# 15.2.10 Lytton Rocks Reach



### 15.2.11 Lytton Rocks Reach to Quarantine Flats Reach



### 15.2.12 Quarantine Flats Reach to Lytton Reach



### 15.2.13 Lytton Reach to Pinkenba Reach



### 15.2.14 Eagle Farm Flats Reach



#### 15.2.15 Parker Island Reach



#### 15.2.16 Quarries Reach



#### 15.2.17 Hamilton Reach